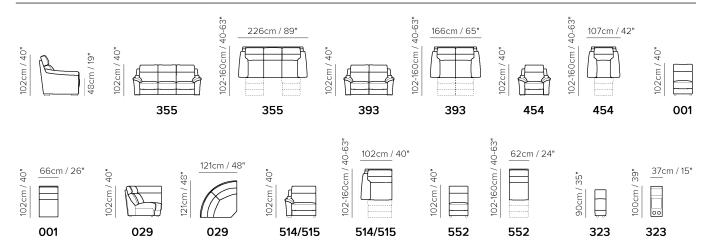

■ Vers. 355



■ Vers. 393



## **SCHEMATICS**



# **COMPOSITION EXAMPLES**





# Beneficio C127

#### TECHNICAL INFORMATION

| *        | COVERING | Leather 🗸    |                                           |                                 |              |                                      |
|----------|----------|--------------|-------------------------------------------|---------------------------------|--------------|--------------------------------------|
| <b>*</b> | LEGS     | Wood         | Metal                                     | Plastic<br><b>✓</b>             | Castors      | Upholstered                          |
| 4        | FILLING  | Arms 🔲       | Fiber Seat Foam Feather/Fiber Mix Feather | Cushion Fiber Foam Feather/Fibe | Back cushion | Fiber Foam Feather/Fiber Mix Feather |
| <u> </u> | COMFORT  | Firm Comfort