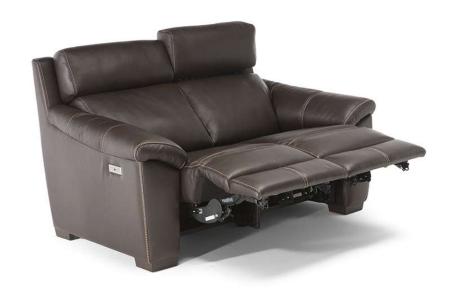

#### TECHNICAL INFORMATION

| *        | COVERING | Leather 🗸    |                                           |                                 |              |                                      |
|----------|----------|--------------|-------------------------------------------|---------------------------------|--------------|--------------------------------------|
| <b>*</b> | LEGS     | Wood         | Metal                                     | Plastic<br><b>✓</b>             | Castors      | Upholstered                          |
| 4        | FILLING  | Arms 🔲       | Fiber Seat Foam Feather/Fiber Mix Feather | Cushion Fiber Foam Feather/Fibe | Back cushion | Fiber Foam Feather/Fiber Mix Feather |
| <u> </u> | COMFORT  | Firm Comfort | Standard Comfort                          |                                 |              |                                      |
| *        | FUNCTION | Bed          | Electric motion                           | Motion 🗸                        | Recliner 🗸   | Sliding                              |
| *        | OPTIONS  | Nails        | Removable                                 | Contrast Stitching              |              |                                      |