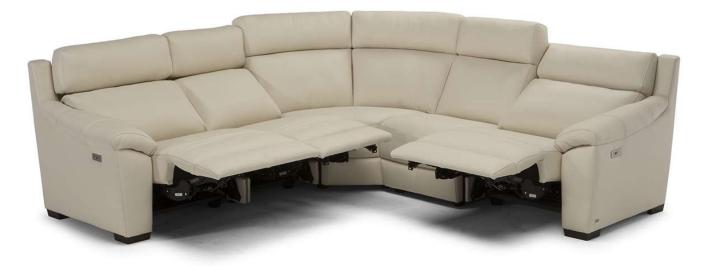

■ Vers. 355



■ Vers. 393



## **SCHEMATICS**



# **COMPOSITION EXAMPLES**





# Beneficio C127

#### TECHNICAL INFORMATION

| *        | COVERING | Leather 🗸    |                                           |                                 |              |                                      |
|----------|----------|--------------|-------------------------------------------|---------------------------------|--------------|--------------------------------------|
| <b>*</b> | LEGS     | Wood         | Metal                                     | Plastic<br><b>✓</b>             | Castors      | Upholstered                          |
| 4        | FILLING  | Arms 🔲       | Fiber Seat Foam Feather/Fiber Mix Feather | Cushion Fiber Foam Feather/Fibe | Back cushion | Fiber Foam Feather/Fiber Mix Feather |
| <u> </u> | CO