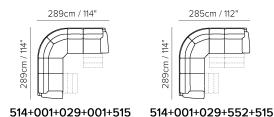

■ Vers. 355



■ Vers. 393



## **SCHEMATICS**



# **COMPOSITION EXAMPLES**





# Beneficio C127

#### TECHNICAL INFORMATION

| *        | COVERING | Leather 🗸    |                                           |                                 |              |                                      |
|----------|----------|--------------|-------------------------------------------|---------------------------------|--------------|--------------------------------------|
| <b>*</b> | LEGS     | Wood         | Metal                                     | Plastic<br><b>✓</b>             | Castors      | Upholstered                          |
| 4        | FILLING  | Arms 🔲       | Fiber Seat Foam Feather/Fiber Mix Feather | Cushion Fiber Foam Feather/Fibe | Back cushion | Fiber Foam Feather/Fiber Mix Feather |
| <u> </u> | COMFORT  | Firm Comfort | Standard Comfort