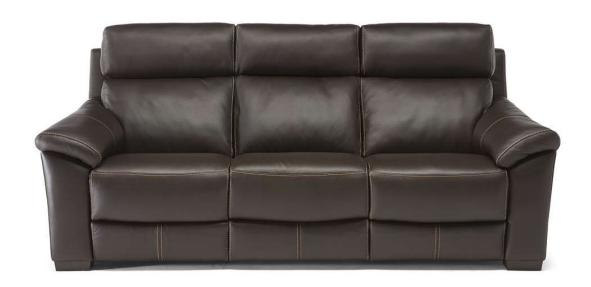

# Beneficio C127

#### TECHNICAL INFORMATION

| *        | COVERING | Leather 🗸    |                                           |                                 |              |                                      |
|----------|----------|--------------|-------------------------------------------|---------------------------------|--------------|--------------------------------------|
| <b>*</b> | LEGS     | Wood         | Metal                                     | Plastic<br><b>✓</b>             | Castors      | Upholstered                          |
| 4        | FILLING  | Arms 🔲       | Fiber Seat Foam Feather/Fiber Mix Feather | Cushion Fiber Foam Feather/Fibe | Back cushion | Fiber Foam Feather/Fiber Mix Feather |
| <u> </u> | COMFORT  | Firm Comfort | Standard Comfort                          |                                 |              |                                      |
| *        | FUNCTION | Bed          | Electric motion                           | Motion 🗸                        | Recliner 🗸   | Sliding                              |
| *        | OPTIONS  | Nails        | Removable                                 | Contrast Stitching              |              |                                      |