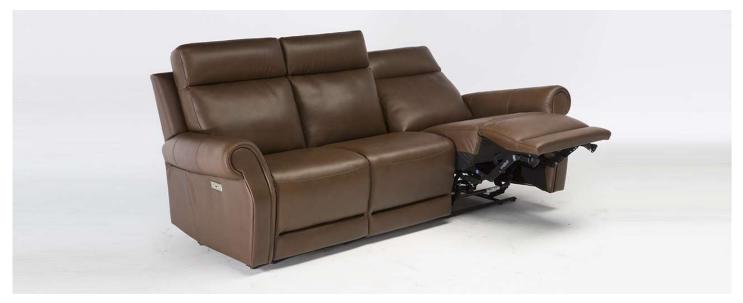

C124



Vers. T55



Vers. T55



#### SCHEMATICS



### TECHNICAL INFORMATION

| *  | COVERING | Leather<br>🔽     |                                              |                                                 |              |                                               |
|----|----------|------------------|----------------------------------------------|-------------------------------------------------|--------------|-----------------------------------------------|
| #  | LEGS     | Wood             | Metal                                        | Plastic                                         | Castors      | Upholstered                                   |
| 4  | FILLING  | Arms             | Fiber Seat<br>Foam Feather/Fiber Mix Feather | cushion Fiber<br>Foam<br>Feather/Fib<br>Feather | Back cushion |