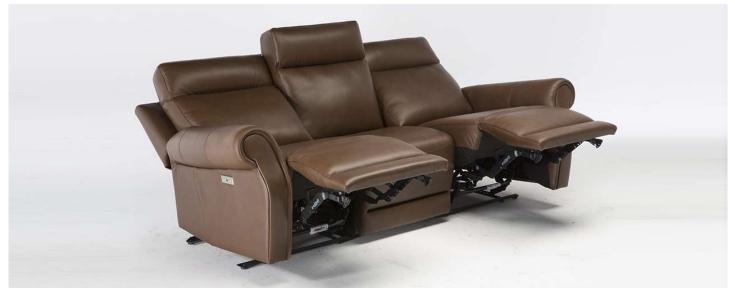

C124



Vers. T55



Vers. T55



#### SCHEMATICS



### TECHNICAL INFORMATION

| *  | COVERING | Leather<br>🔽     |                                              |                                                 |              |                                               |
|----|----------|------------------|----------------------------------------------|-------------------------------------------------|--------------|-----------------------------------------------|
| #  | LEGS     | Wood             | Metal                                        | Plastic                                         | Castors      | Upholstered                                   |
| 4  | FILLING  | Arms             | Fiber Seat<br>Foam Feather/Fiber Mix Feather | cushion Fiber<br>Foam<br>Feather/Fib<br>Feather | Back cushion | Fiber<br>Foa