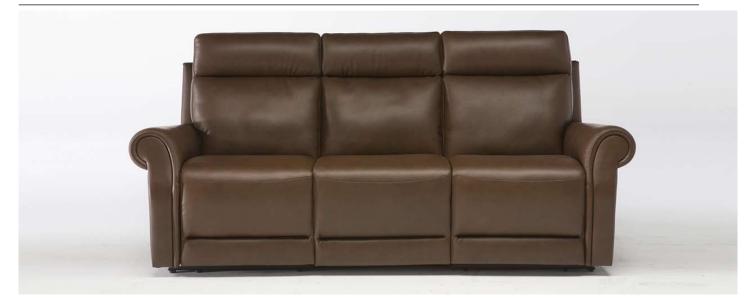

C124



Vers. T55



Vers. T55



#### SCHEMATICS



### TECHNICAL INFORMATION

| *  | COVERING | Leather<br>🔽     |                                              |                                                 |              |                                               |
|----|----------|------------------|----------------------------------------------|-------------------------------------------------|--------------|-----------------------------------------------|
| #  | LEGS     | Wood             | Metal                                        | Plastic                                         | Castors      | Upholstered                                   |
| 4  | FILLING  | Arms             | Fiber Seat<br>Foam Feather/Fiber Mix Feather | cushion Fiber<br>Foam<br>Feather/Fib<br>Feather | B