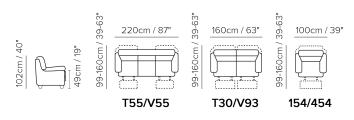

C124



Vers. T55



Vers. T55



#### SCHEMATICS



### TECHNICAL INFORMATION

| *  | COVERING | Leather<br>🔽     |                                              |                                                 |              |                                               |
|----|----------|------------------|----------------------------------------------|-------------------------------------------------|--------------|-----------------------------------------------|
| #  | LEGS     | Wood             | Metal                                        | Plastic                                         | Castors      | Upholstered                                   |
| 4  | FILLING  | Arms             | Fiber Seat<br>Foam Feather/Fiber Mix Feather | cushion Fiber<br>Foam<br>Feather/Fib<br>Feather | Back cushion | Fiber<br>Foam<br>Feather/Fiber