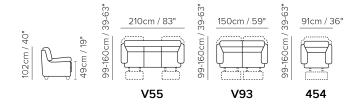

■ Vers. V55



■ Vers. V55



## **SCHEMATICS**



NATUZZI EDITIONS

C121

## TECHNICAL INFORMATION

| *        | COVERING | Leather 🗸        |                                           |                    |              |                                      |
|----------|----------|------------------|-------------------------------------------|--------------------|--------------|--------------------------------------|
| <b>=</b> | LEGS     | Wood             | Metal                                     | Plastic            | Castors      | Upholstered                          |
| 4        | FILLING  | Arms             | Fiber Seat Foam Feather/Fiber Mix Feather | Cushion            | Back cushion | Fiber Foam Feather/Fiber Mix Feather |
| <b>L</b> | COMFORT  | Standard Comfort | Firm Comfort                              |