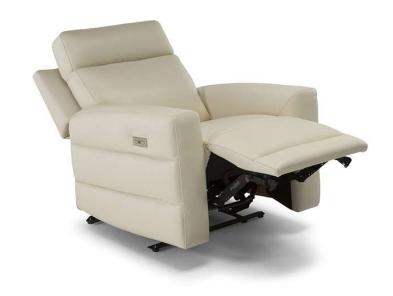

## TECHNICAL INFORMATION

| *        | COVERING | Leather 🗸        |                                           |                    |              |                                      |
|----------|----------|------------------|-------------------------------------------|--------------------|--------------|--------------------------------------|
| <b>=</b> | LEGS     | Wood             | Metal                                     | Plastic            | Castors      | Upholstered                          |
| 4        | FILLING  | Arms             | Fiber Seat Foam Feather/Fiber Mix Feather | Cushion            | Back cushion | Fiber Foam Feather/Fiber Mix Feather |
| <b>L</b> | COMFORT  | Standard Comfort | Firm Comfort                              |                    |              |                                      |
| *        | FUNCTION | Bed              | Electric motion                           | Motion 🗸           | Recliner 🗸   | Sliding                              |
| *        | OPTIONS  | Nails            | Removable                                 | Contrast Stitching |              |                                      |
|          |          |                  |                                           |                    |              |                                      |
| NOT      | ES       |                  |                                           |                    |              |                                      |