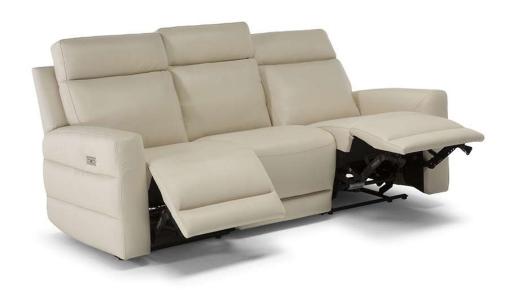

## TECHNICAL INFORMATION

| *        | COVERING | Leather 🗸        |                                           |                    |              |                                      |
|----------|----------|------------------|-------------------------------------------|--------------------|--------------|--------------------------------------|
| <b>=</b> | LEGS     | Wood             | Metal                                     | Plastic            | Castors      | Upholstered                          |
| 4        | FILLING  | Arms             | Fiber Seat Foam Feather/Fiber Mix Feather | Cushion            | Back cushion | Fiber Foam Feather/Fiber Mix Feather |
| <b>L</b> | COMFORT  | Standard Comfort | Firm Comfort                              |                    |              |                                      |
| *        | FUNCTION | Bed              | Electric motion                           | Motion 🗸           | Recliner 🗸   | Sliding                              |
| *        | OPTIONS  | Nails            | Removable                                 | Contrast Stitching |              |                                      |
|          |          |                  |                                           |                    |              |                                      |
| NOT      | ES       |                  |                                           |                    |              |                                      |