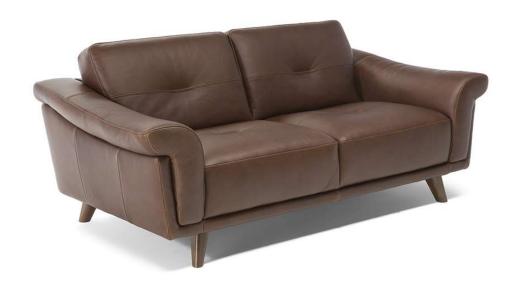

■ Vers. 009



■ Vers. 005



### NATUZZI EDITIONS

## Contento C112

#### **SCHEMATICS**



### **COMPOSITION EXAMPLES**





### Contento C112

#### TECHNICAL INFORMATION

| *        | COVERING | Leather<br>🗸     | Soft Cover                                        |                    |              |                                |
|----------|----------|------------------|---------------------------------------------------|--------------------|--------------|--------------------------------|
| <b>+</b> | LEGS     | Wood<br>✓        | Metal                                             | Plastic            | Castors      | Upholstered                    |
| 4        | FILLING  | Arms             | Fiber Sea<br>Foam<br>Feather/Fiber Mix<br>Feather | t cushion          | Back cushion | Foam Feather/Fib