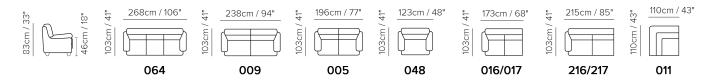

■ Vers. 009



■ Vers. 005



### NATUZZI EDITIONS

## Contento C112

#### **SCHEMATICS**



### **COMPOSITION EXAMPLES**





### Contento C112

#### TECHNICAL INFORMATION

| *        | COVERING | Leather<br>🗸     | Soft Cover                                        |                    |              |                                |
|----------|----------|------------------|---------------------------------------------------|--------------------|--------------|--------------------------------|
| <b>+</b> | LEGS     | Wood<br>✓        | Metal                                             | Plastic            | Castors      | Upholstered                    |
| 4        | FILLING  | Arms             | Fiber Sea<br>Foam<br>Feather/Fiber Mix<br>Feather | t cushion          | Back cushion | Foam Feather/Fiber Mix Feather |
| <b>L</b> | COMFORT  | Standard Comfort | Firm Comfort