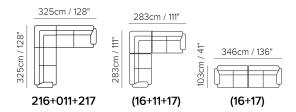

■ Vers. 009



■ Vers. 005



### NATUZZI EDITIONS

## Contento C112

#### **SCHEMATICS**



### **COMPOSITION EXAMPLES**





### Contento C112

#### TECHNICAL INFORMATION

| *        | COVERING | Leather<br>🗸     | Soft Cover                                        |                    |              |                                |
|----------|----------|------------------|---------------------------------------------------|--------------------|--------------|--------------------------------|
| <b>+</b> | LEGS     | Wood<br>✓        | Metal                                             | Plastic            | Castors      | Upholstered                    |
| 4        | FILLING  | Arms             | Fiber Sea<br>Foam<br>Feather/Fiber Mix<br>Feather | t cushion          | Back cushion | Foam Feather/Fiber Mix Feather |
| <b>L</b> | COMFORT  | Standard Comfort | Firm Comfort