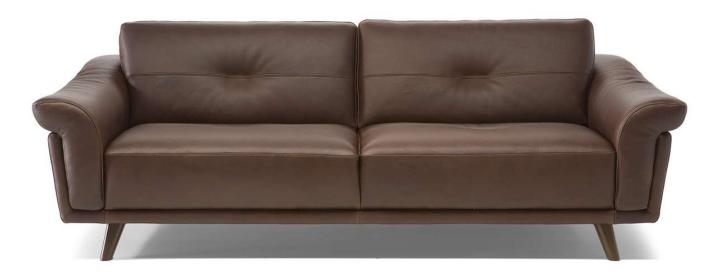

■ Vers. 009



■ Vers. 005



### NATUZZI EDITIONS

## Contento C112

#### **SCHEMATICS**



### **COMPOSITION EXAMPLES**





### Contento C112

#### TECHNICAL INFORMATION

| *        | COVERING | Leather<br>🗸     | Soft Cover                                        |                    |              |                                |
|----------|----------|------------------|---------------------------------------------------|--------------------|--------------|--------------------------------|
| <b>+</b> | LEGS     | Wood<br>✓        | Metal                                             | Plastic            | Castors      | Upholstered                    |
| 4        | FILLING  | Arms             | Fiber Sea<br>Foam<br>Feather/Fiber Mix<br>Feather | t cushion          | Back cushion | F