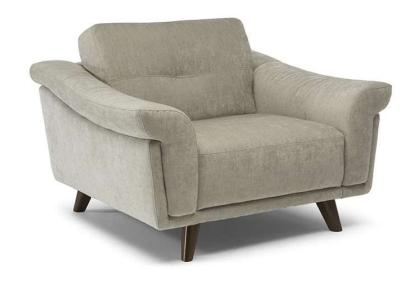

■ Vers. 009



■ Vers. 005



### NATUZZI EDITIONS

## Contento C112

#### **SCHEMATICS**



### **COMPOSITION EXAMPLES**





### Contento C112

#### TECHNICAL INFORMATION

| *        | COVERING | Leather<br>🗸     | Soft Cover                                        |                    |              |                                |
|----------|----------|------------------|---------------------------------------------------|--------------------|--------------|--------------------------------|
| <b>+</b> | LEGS     | Wood<br>✓        | Metal                                             | Plastic            | Castors      | Upholstered                    |
| 4        | FILLING  | Arms             | Fiber Sea<br>Foam<br>Feather/Fiber Mix<br>Feather | t cushion          | Back cushion | Foam Feather/Fiber Mix Feather