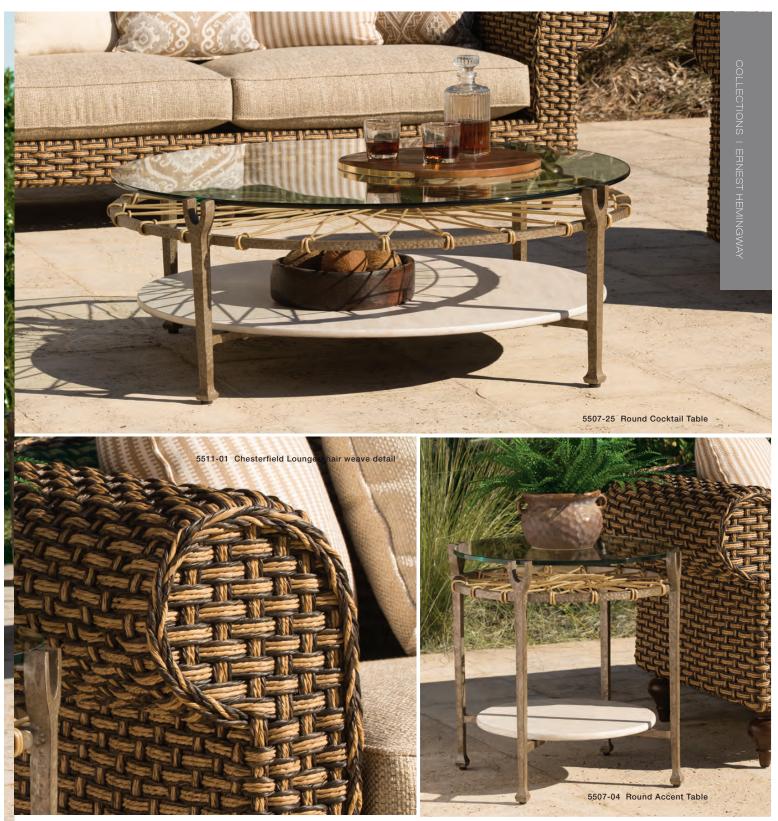

5507-25 ROUND COCKTAIL TABLE OVERALL: W46 D46 H19 MATERIALS: Cast & wrought aluminum frame. Tempered glass top, synthetic wicker weave. Glass reinforced concrete bottom shelf. FINISH: Hammered Gun Metal finish. Available only as shown. FEATURES: Synthetic cording in tribal "drum" pattern. Suspended tempered glass above the woven décor. Cast aluminum legs.

5507-04 ROUND ACCENT TABLE OVERALL: W25 D25 H24 MATERIALS: Cast & wrought aluminum frame. Tempered glass top, synthetic wicker weave. Glass reinforced concrete bottom shelf. FINSH: Hammered Gun Metal finish. Available only as shown. FEATURES: Synthetic cording in tribal "drum" pattern. Suspended tempered glass above the woren décor. Cast aluminum leas.