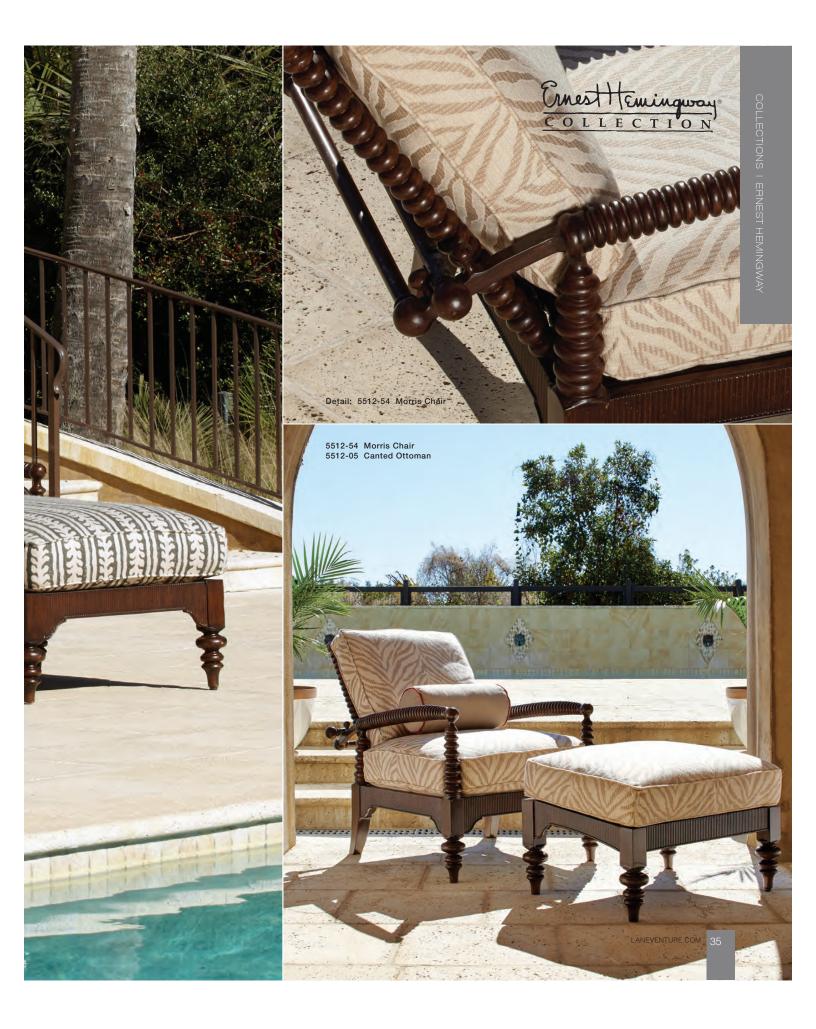

5512-05 MORRIS CHAIR CANTED OTTOMAN OVERALL: W30 D23 H20 MATERIALS: Cast aluminum powder-coated frame. FINISH: Walnut finish with warm highlights. Available only as shown.

5515-01 OCCASIONAL CHAIR

MATERIALS: Hand-woven synthetic wicker weave over cast aluminum powder-coated frame.

FINISH: Gun Metal finish with golden highlights.

OVERALL: W28 D35 H34 SEAT: W25 D22 H17

Available only as shown

5512-54 MORRIS CHAIR OVERALL: W32 D43 H41 ARM H25 SEAT: W23 D22 H20 MATERIALS: Cast aluminum powder-coated frame Hand-woven synthetic wicker back panel. FINISH: Walnut finish with warm highlights. Available only as shown. FEATURES: Bobbin-turning arm. 3 Position reclining back.