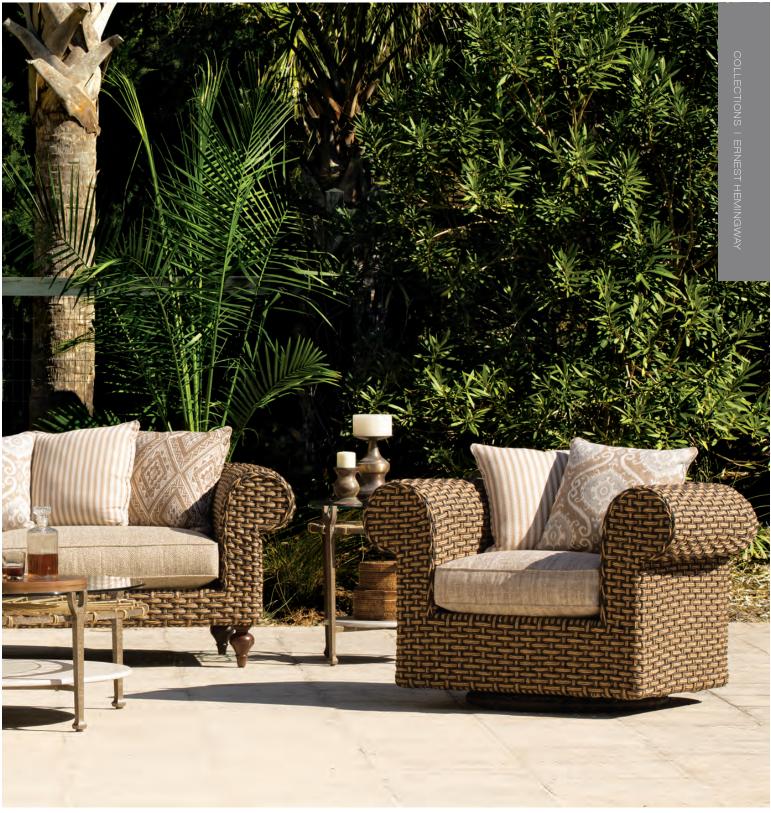

5511-03 Chesterfield Sofa

LANE VENTURE SPRING 2019

38

5525-79 Florentine Dining Arm Chair 5501-79 Accent Dining Arm Chair 5524-84 Florentine Rectangular Dining Table

a spice

LANE VENTURE SPRING 2019

5511-01 CHESTERFIELD LOUNGE CHAIR OVERALL: W48 D41 H35 ARM H31 SEAT: W24 D21 H21 MATERIALS: Hand-woven synthetic wicker weave over powder-coated aluminum frame. FINISH: Rich tobacco and sun bleached palm finish. Available only as shown. FEATURES: Cast aluminum turned legs, 2 pillow back.

5511-02 CHESTERFIELD LOVESEAT OVERALL: W72 D41 H35 ARM H31 SEAT: W50 D21 H21 MATERIALS: Hand-woven synthetic wicker weave FINISH: Rich tobacco and sun bleached palm finish. Available only as shown. FEATURES: Cast aluminum turned legs, 4 pillow back.

5511-03 CHESTERFIELD SOFA OVERALL: W97 D42 H35 ARM H31 SEAT: W73 D21 H21 MATERIALS: Hand-woven synthetic wicker weave over powder-coated aluminum frame. FINISH: Rich tobacco and sun bleached palm finish. Available only as shown. FEATURES: Cast aluminum turned legs, 5 pillow back.

5511-86 CHESTERFIELD SWIVEL GLIDER LOUNGE CHAIR OVERALL: W48 D41 H35 ARM H31 SEAT: W24 D21 H21

MATERIALS: Hand-woven synthetic wicker weave over powder-coated aluminum frame. FINISH: Rich tobacco and sun bleached palm finish. Available only as shown. FEATURES: Swivel base, 2 pillow back.

5507-25 ROUND COCKTAIL TABLE OVERALL: W46 D46 H19 MATERIALS: Cast & wrought aluminum frame. Tempered glass top, synthetic wicker weave. Glass reinforced concrete bottom shelf. FINISH: Hammered Gun Metal finish. Available only as shown. FEATURES: Synthetic cording in tribal "drum" pattern. Suspended tempered glass above the woven décor. Cast aluminum legs.

5507-04 ROUND ACCENT TABLE OVERALL: W25 D25 H24 MATERIALS: Cast & wrought aluminum frame. Tempered glass top, synthetic wicker weave. Glass reinforced concrete bottom shelf. FINSH: Hammered Gun Metal finish. Available only as shown. FEATURES: Synthetic cording in tribal "drum" pattern. Suspended tempered glass above the woren décor. Cast aluminum leas.