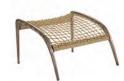

5511-16 CHESTERFIELD CRESCENT WEDGE OVERALL: W61 D42 H35 SEAT: W30 D21 H21 MATERIALS: Hand-woven synthetic wicker weave over powder-coated aluminum frame. FINISH: Rich tobacco and sun bleached palm finish. Available only as shown. FEATURES: Cast aluminum turned legs, 3 pillow back.