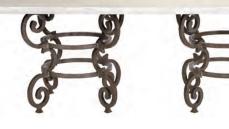

5507-25 ROUND COCKTAIL TABLE OVERALL: W46 D46 H19 MATERIALS: Cast & wrought aluminum frame. Tempered glass top, synthetic wicker weave. Glass reinforced concrete bottom shelf. FINISH: Hammered Gun Metal finish. Available only as shown. FEATURES: Synthetic cording in tribal "drum" pattern. Suspended tempered glass above the woven décor. Cast aluminum legs.

5507-04 ROUND ACCENT TABLE OVERALL: W25 D25 H24 MATERIALS: Cast & wrought aluminum frame. Tempered glass top, synthetic wicker weave. Glass reinforced concrete bottom shelf. FINSH: Hammered Gun Metal finish. Available only as shown. FEATURES: Synthetic cording in tribal "drum" pattern. Suspended tempered glass above the woren décor. Cast aluminum leas.