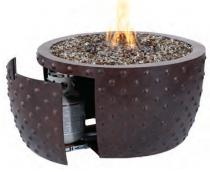

DETAIL: SLIDE OUT DRAWER GAS TANK NOT INCLUDED

5520-42 43" ROUND GAS FIRE PIT OVERALL: W43 D43 H25 MATERIALS: Cast aluminum powder-coated frame. FINISH: Textured Walnut finish. Available only as shown.

> FEATURES: • Propane gas fueled • Slide out drawer for propane tank • 60,000 BTU

Decorative heat-resistant glass rocks included in choice of Crystal, Amber or Mixed Crystal/Amber

Must reference style numbers: 19033-00 Amber Glass Rocks - For 5520-42 Only 19034-00 Crystal Glass Rocks - For 5520-42 Only 19035-00 Mixed Amber & Crystal Glass Rocks - For 5520-42 Only

> AVAILABLE ACCESSORIES: Natural gas conversion kit not available.

Decorative heat-resistant glass rocks included in choice of Crystal, Amber or Mixed Crystal/Amber. Additional glass rocks and accessories can be purchased separately. See price list for details.