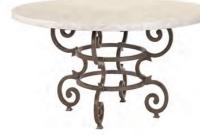

5524-52 FLORENTINE ROUND DINING TABLE

5524-52 FLORENTIRE HOUND DINING TABLE OVERALL: W52 D52 H29 MATERIALS: Cast and wrought aluminum frame. Aluminum top finished in a faux travertine powder coated finish. FINISH: Aged Gun Metal finish. Available only as shown. FEATURES: Seats 4, Pedestal base. Umbrella hole with plug.