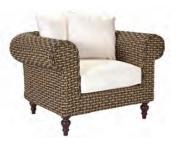

5511-03 Chesterfield Sofa

LANE VENTURE SPRING 2019

38

5525-79 Florentine Dining Arm Chair 5501-79 Accent Dining Arm Chair 5524-84 Florentine Rectangular Dining Table

a spice

LANE VENTURE SPRING 2019

5511-01 CHESTERFIELD LOUNGE CHAIR OVERALL: W48 D41 H35 ARM H31 SEAT: W24 D21 H21 MATERIALS: Hand-woven synthetic wicker weave over powder-coated aluminum frame. FINISH: Rich tobacco and sun bleached palm finish. Available only as shown. FEATURES: Cast aluminum turned legs, 2 pillow back.