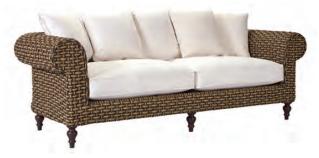

5511-03 CHESTERFIELD SOFA OVERALL: W97 D42 H35 ARM H31 SEAT: W73 D21 H21 MATERIALS: Hand-woven synthetic wicker weave over powder-coated aluminum frame. FINISH: Rich tobacco and sun bleached palm finish. Available only as shown. FEATURES: Cast aluminum turned legs, 5 pillow back.