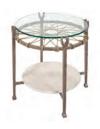

5507-04 ROUND ACCENT TABLE OVERALL: W25 D25 H24 MATERIALS: Cast & wrought aluminum frame. Tempered glass top, synthetic wicker weave. Glass reinforced concrete bottom shelf. FINSH: Hammered Gun Metal finish. Available only as shown. FEATURES: Synthetic cording in tribal "drum" pattern. Suspended tempered glass above the woren décor. Cast aluminum leas.