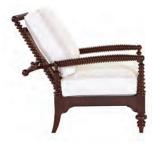

5511-03 Chesterfield Sofa

LANE VENTURE SPRING 2019

38

5525-79 Florentine Dining Arm Chair 5501-79 Accent Dining Arm Chair 5524-84 Florentine Rectangular Dining Table

a spice

LANE VENTURE SPRING 2019

5511-01 CHESTERFIELD LOUNGE CHAIR OVERALL: W48 D41 H35 ARM H31 SEAT: W24 D21 H21 MATERIALS: Hand-woven synthetic wicker weave over powder-coated aluminum frame. FINISH: Rich tobacco and sun bleached palm finish. Available only as shown. FEATURES: Cast aluminum turned legs, 2 pillow back.