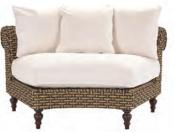

5511-16 CHESTERFIELD CRESCENT WEDGE OVERALL: W61 D42 H35 SEAT: W30 D21 H21 MATERIALS: Hand-woven synthetic wicker weave over powder-coated aluminum frame. FINISH: Rich tobacco and sun bleached palm finish. Available only as shown. FEATURES: Cast aluminum turned legs, 3 pillow back.