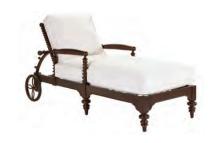

5511-16 ONE UNIT

LANE VENTURE SPRING 2019

5512-64 ADJUSTABLE CHAISE OVERALL: W32 D81 H41 ARM H25 SEAT: W32 D81 H41 ARM H25 SEAT: W32 D47 H20 MATERIALS: Cast aluminum powder-coated frame. Hand-woven synthetic wicker back panel. FINISH: Walnut finish with warm highlights. Available only as shown. FEATURES: Bobbin-turning arm. 5 Position reclining back. Lays flat.