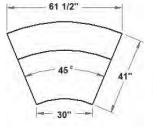

5511-16 CHESTERFIELD CRESCENT WEDGE OVERALL: W61 D42 H35 SEAT: W30 D21 H21 MATERIALS: Hand-woven synthetic wicker weave over powder-coated aluminum frame. FINISH: Rich tobacco and sun bleached palm finish. Available only as shown. FEATURES: Cast aluminum turned legs, 3 pillow back.