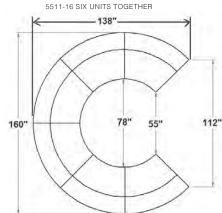

5511-16 ONE UNIT

LANE VENTURE SPRING 2019

5512-64 ADJUSTABLE CHAISE OVERALL: W32 D81 H41 ARM H25 SEAT: W32 D81 H41 ARM H25 SEAT: W32 D47 H20 MATERIALS: Cast aluminum powder-coated frame. Hand-woven synthetic wicker back panel. FINISH: Walnut finish with warm highlights. Available only as shown. FEATURES: Bobbin-turning arm. 5 Position reclining back. Lays flat.