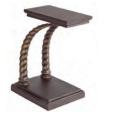

5514-64 ELK HORN ACCENT TABLE WITH CASTERS OVERALL: W15 D21 H28 MATERIALS: Cast aluminum powder-coated frame. FINISH: Rich Walnut with bronze highlights. Available only as shown.

5520-22 ROUND ACCENT TABLE OVERALL: W16 D16 H23 MATERIALS: Cast aluminum powder-coated frame FINISH: Textured Walnut finish. Available only as shown.