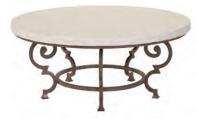

5524-52 FLORENTINE ROUND DINING TABLE

5524-52 FLORENTIRE HOUND DINING TABLE OVERALL: W52 D52 H29 MATERIALS: Cast and wrought aluminum frame. Aluminum top finished in a faux travertine powder coated finish. FINISH: Aged Gun Metal finish. Available only as shown. FEATURES: Seats 4, Pedestal base. Umbrella hole with plug.