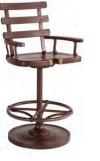

5516-52 MARLIN SWIVEL BAR STOOL OVERALL: W25 D26 H47 ARM H36 SEAT: W19 D19 H31 MATERIALS: Cast aluminum powder-coated frame. FINISH: Walnut finish with warm highlights. Available only as shown. FEATURES: Memory swivel returns chair to position.