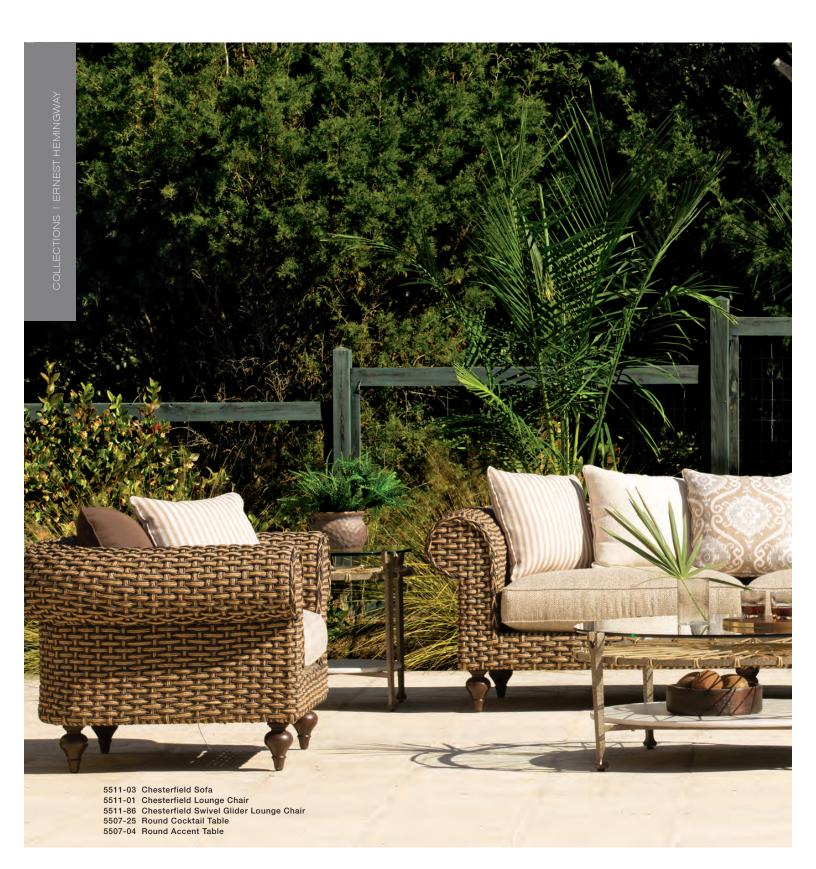

5511-03 CHESTERFIELD SOFA OVERALL: W97 D42 H35 ARM H31 SEAT: W73 D21 H21 MATERIALS: Hand-woven synthetic wicker weave over powder-coated aluminum frame. FINISH: Rich tobacco and sun bleached palm finish. Available only as shown. FEATURES: Cast aluminum turned legs, 5 pillow back.

5511-03 Chesterfield Sofa

LANE VENTURE SPRING 2019

38

5525-79 Florentine Dining Arm Chair 5501-79 Accent Dining Arm Chair 5524-84 Florentine Rectangular Dining Table

a spice

LANE VENTURE SPRING 2019

5511-01 CHESTERFIELD LOUNGE CHAIR OVERALL: W48 D41 H35 ARM H31 SEAT: W24 D21 H21 MATERIALS: Hand-woven synthetic wicker weave over powder-coated aluminum frame. FINISH: Rich tobacco and sun bleached palm finish. Available only as shown. FEATURES: Cast aluminum turned legs, 2 pillow back.

5507-25 ROUND COCKTAIL TABLE OVERALL: W46 D46 H19 MATERIALS: Cast & wrought aluminum frame. Tempered glass top, synthetic wicker weave. Glass reinforced concrete bottom shelf. FINISH: Hammered Gun Metal finish. Available only as shown. FEATURES: Synthetic cording in tribal "drum" pattern. Suspended tempered glass above the woven décor. Cast aluminum legs.

5507-04 ROUND ACCENT TABLE OVERALL: W25 D25 H24 MATERIALS: Cast & wrought aluminum frame. Tempered glass top, synthetic wicker weave. Glass reinforced concrete bottom shelf. FINSH: Hammered Gun Metal finish. Available only as shown. FEATURES: Synthetic cording in tribal "drum" pattern. Suspended tempered glass above the woren décor. Cast aluminum leas.