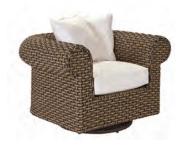

5511-86 CHESTERFIELD SWIVEL GLIDER LOUNGE CHAIR OVERALL: W48 D41 H35 ARM H31 SEAT: W24 D21 H21

MATERIALS: Hand-woven synthetic wicker weave over powder-coated aluminum frame. FINISH: Rich tobacco and sun bleached palm finish. Available only as shown. FEATURES: Swivel base, 2 pillow back.