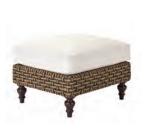

5511-05 CHESTERFIELD OTTOMAN OVERALL: W29 D25 H20 MATERIALS: Hand-woven synthetic wicker weave over powder-coated aluminum frame. FINISH: Rich tobacco and sun bleached palm finish. Available only as shown. FEATURES: Cast aluminum turned legs.