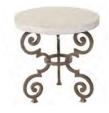

5524-22 FLORENTINE ROUND END TABLE OVERALL: W24 D24 H25 MATERIALS: Cast and wrought aluminum frame. Aluminum top finished in a faux travertine powder coated finish.

FINISH: Aged Gun Metal finish. Available only as shown. FEATURES: Cast aluminum legs.