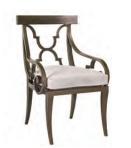

5525-79 FLORENTINE DINING ARM CHAIR OVERALL: W23 D27 H37 ARM H24 SEAT: W20 D19 H20 MATERIALS: Cast aluminum frame. FINISH: Aged Gun Metal finish. Available only as shown.

5524-65 FLORENTINE ROUND COCKTAIL TABLE OVERALL: W42 D42 H17 MATERIALS: Cast and wrought aluminum frame. Aluminum top finished in a faux travertine powder-coated finish. FINISH: Aged Gun Metal finish. Available only as shown. FEATURES: Cast aluminum legs.