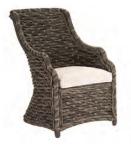

me. FINISH: Gun Metal finish with golden highlights. Available only as shown.



5507-25 ROUND COCKTAIL TABLE OVERALL: W46 D46 H19 MATERIALS: Cast & wrought aluminum frame. Tempered glass top, synthetic wicker weave. Glass reinforced concrete bottom shelf. FINISH: Hammered Gun Metal finish. Available only as shown. FEATURES: Synthetic cording in tribal "drum" pattern. Suspended tempered glass above the woven décor. Cast aluminum legs.





5507-04 ROUND ACCENT TABLE OVERALL: W25 D25 H24 MATERIALS: Cast & wrought aluminum frame. Tempered glass top, synthetic wicker weave. Glass reinforced concrete bottom shelf. FINSH: Hammered Gun Metal finish. Available only as shown. FEATURES: Synthetic cording in tribal "drum" pattern. Suspended tempered glass above the woren décor. Cast aluminum leas.



5501-79 ACCENT DINING ARM CHAIR OVERALL: W25 D31 H38 ARM H26 SEAT: W20 D20 H19 MATERIALS: Hand-woven synthetic weave over powder-coated aluminum frame. FINISH: Weathered Driftwood finish. Available only as shown.



5525-79 FLORENTINE DINING ARM CHAIR OVERALL: W23 D27 H37 ARM H24 SEAT: W20 D19 H20 MATERIALS: Cast aluminum frame. FINISH: Aged Gun Metal finish. Available only as shown.



5524-65 FLORENTINE ROUND COCKTAIL TABLE OVERALL: W42 D42 H17 MATERIALS: Cast and wrought aluminum frame. Aluminum top finished in a faux travertine powder-coated finish. FINISH: Aged Gun Metal finish. Available only as shown. FEATURES: Cast aluminum legs.



5524-22 FLORENTINE ROUND END TABLE OVERALL: W24 D24 H25 MATERIALS: Cast and wrought aluminum frame. Aluminum top finished in a faux travertine powder