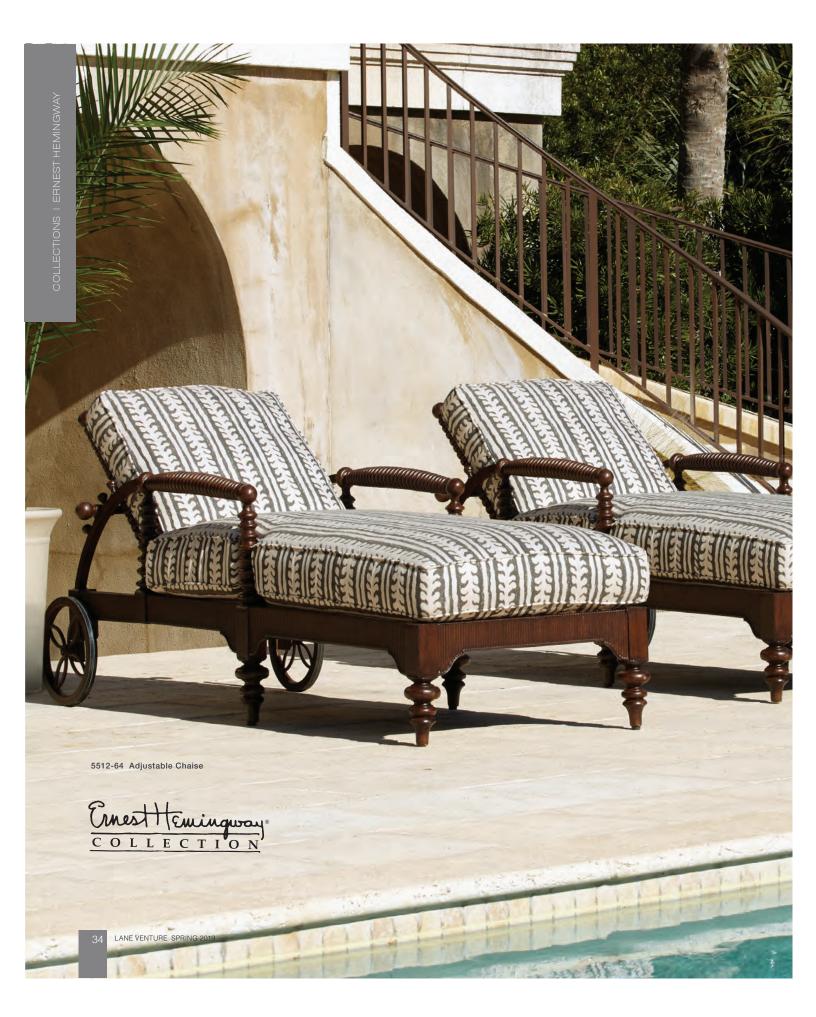

5511-16 ONE UNIT

LANE VENTURE SPRING 2019

5512-64 ADJUSTABLE CHAISE OVERALL: W32 D81 H41 ARM H25 SEAT: W32 D81 H41 ARM H25 SEAT: W32 D47 H20 MATERIALS: Cast aluminum powder-coated frame. Hand-woven synthetic wicker back panel. FINISH: Walnut finish with warm highlights. Available only as shown. FEATURES: Bobbin-turning arm. 5 Position reclining back. Lays flat.