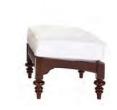

5511-05 CHESTERFIELD OTTOMAN OVERALL: W29 D25 H20 MATERIALS: Hand-woven synthetic wicker weave over powder-coated aluminum frame. FINISH: Rich tobacco and sun bleached palm finish. Available only as shown. FEATURES: Cast aluminum turned legs.