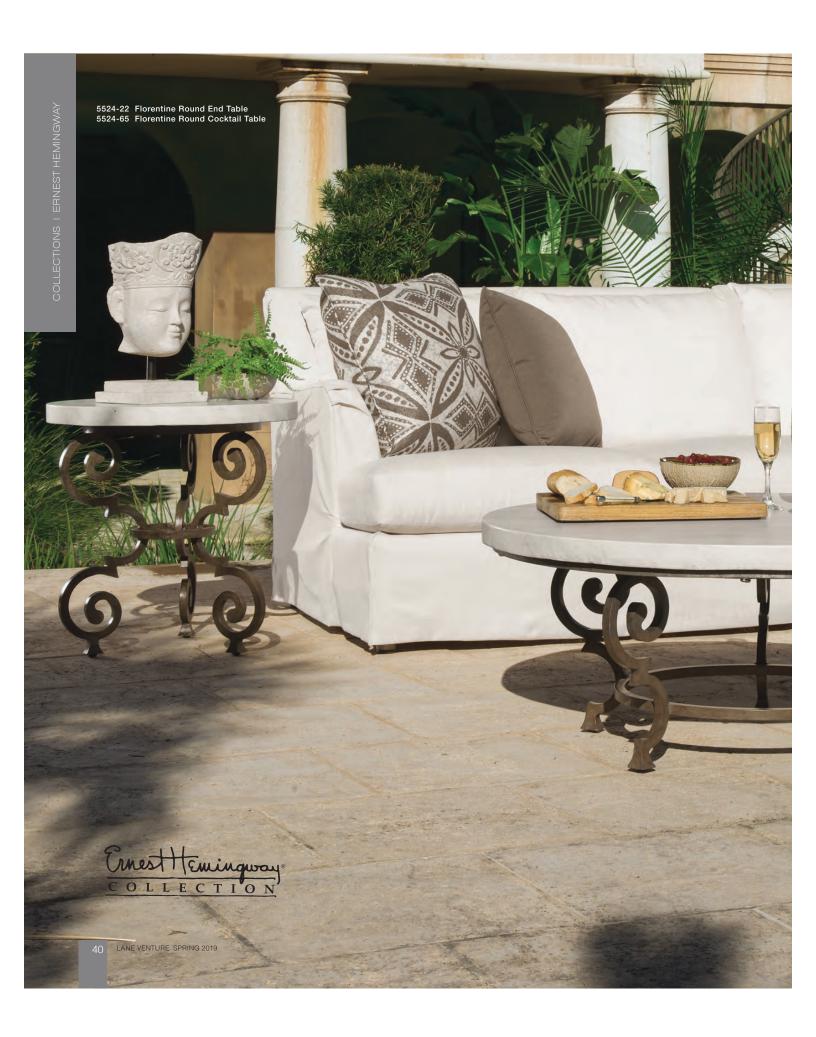

5524-22 FLORENTINE ROUND END TABLE OVERALL: W24 D24 H25 MATERIALS: Cast and wrought aluminum frame. Aluminum top finished in a faux travertine powder coated finish.

FINISH: Aged Gun Metal finish. Available only as shown. FEATURES: Cast aluminum legs.

5524-52 FLORENTINE ROUND DINING TABLE

5524-52 FLORENTIRE HOUND DINING TABLE OVERALL: W52 D52 H29 MATERIALS: Cast and wrought aluminum frame. Aluminum top finished in a faux travertine powder coated finish. FINISH: Aged Gun Metal finish. Available only as shown. FEATURES: Seats 4, Pedestal base. Umbrella hole with plug.