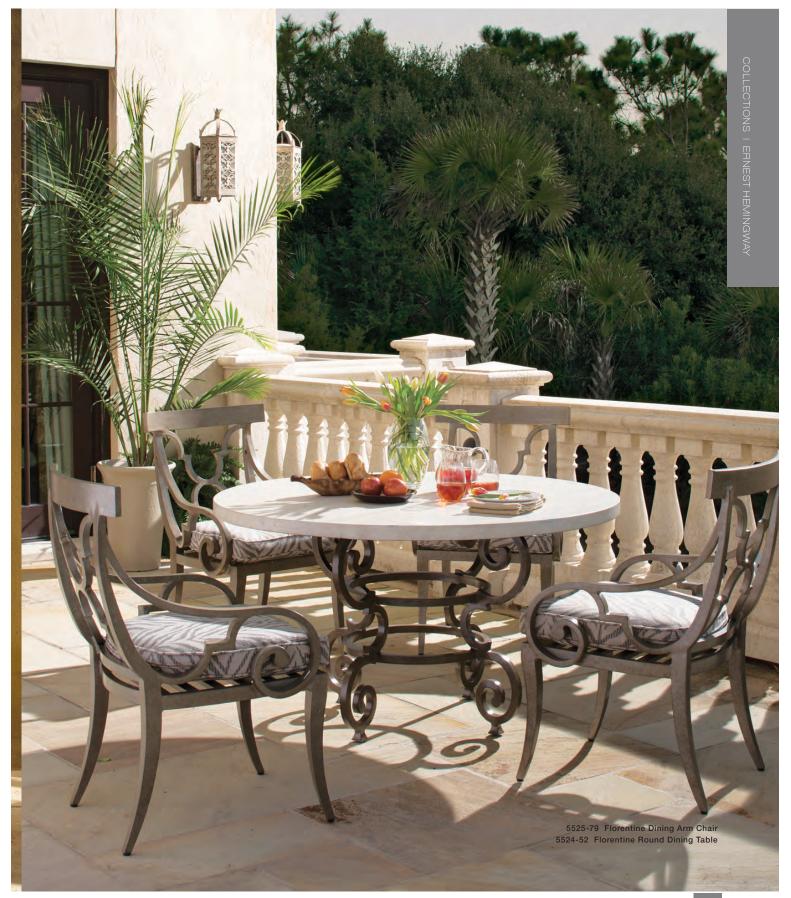

5525-79 FLORENTINE DINING ARM CHAIR OVERALL: W23 D27 H37 ARM H24 SEAT: W20 D19 H20 MATERIALS: Cast aluminum frame. FINISH: Aged Gun Metal finish. Available only as shown.

5524-65 FLORENTINE ROUND COCKTAIL TABLE OVERALL: W42 D42 H17 MATERIALS: Cast and wrought aluminum frame. Aluminum top finished in a faux travertine powder-coated finish. FINISH: Aged Gun Metal finish. Available only as shown. FEATURES: Cast aluminum legs.

5524-52 FLORENTINE ROUND DINING TABLE

5524-52 FLORENTIRE HOUND DINING TABLE OVERALL: W52 D52 H29 MATERIALS: Cast and wrought aluminum frame. Aluminum top finished in a faux travertine powder coated finish. FINISH: Aged Gun Metal finish. Available only as shown. FEATURES: Seats 4, Pedestal base. Umbrella hole with plug.