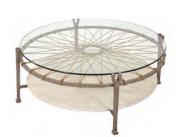

5507-25 ROUND COCKTAIL TABLE OVERALL: W46 D46 H19 MATERIALS: Cast & wrought aluminum frame. Tempered glass top, synthetic wicker weave. Glass reinforced concrete bottom shelf. FINISH: Hammered Gun Metal finish. Available only as shown. FEATURES: Synthetic cording in tribal "drum" pattern. Suspended tempered glass above the woven décor. Cast aluminum legs.