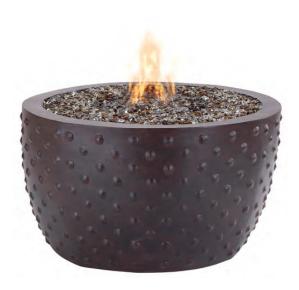

DETAIL: SLIDE OUT DRAWER GAS TANK NOT INCLUDED

5520-42 43" ROUND GAS FIRE PIT OVERALL: W43 D43 H25 MATERIALS: Cast aluminum powder-coated frame. FINISH: Textured Walnut finish. Available only as shown.

> FEATURES: • Propane gas fueled • Slide out drawer for propane tank • 60,000 BTU

Decorative heat-resistant glass rocks included in choice of Crystal, Amber or Mixed Crystal/Amber

Must reference style numbers: 19033-00 Amber Glass Rocks - For 5520-42 Only 19034-00 Crystal Glass Rocks - For 5520-42 Only 19035-00 Mixed Amber & Crystal Glass Rocks - For 5520-42 Only

> AVAILABLE ACCESSORIES: Natural gas conversion kit not available.

Decorative heat-resistant glass rocks included in choice of Crystal, Amber or Mixed Crystal/Amber. Additional glass rocks and accessories can be purchased separately. See price list for details.