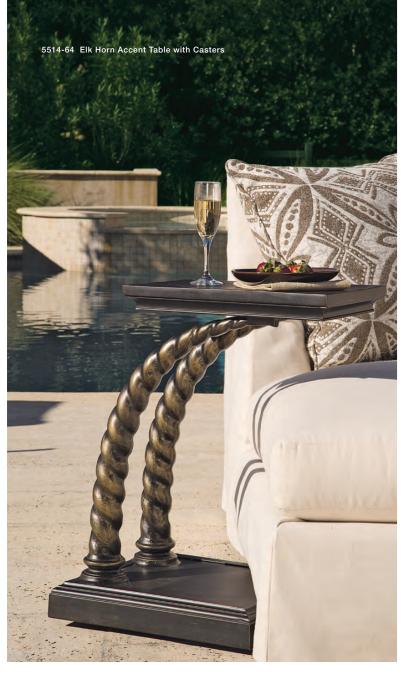

5514-64 ELK HORN ACCENT TABLE WITH CASTERS OVERALL: W15 D21 H28 MATERIALS: Cast aluminum powder-coated frame. FINISH: Rich Walnut with bronze highlights. Available only as shown.

5520-22 ROUND ACCENT TABLE OVERALL: W16 D16 H23 MATERIALS: Cast aluminum powder-coated frame FINISH: Textured Walnut finish. Available only as shown.