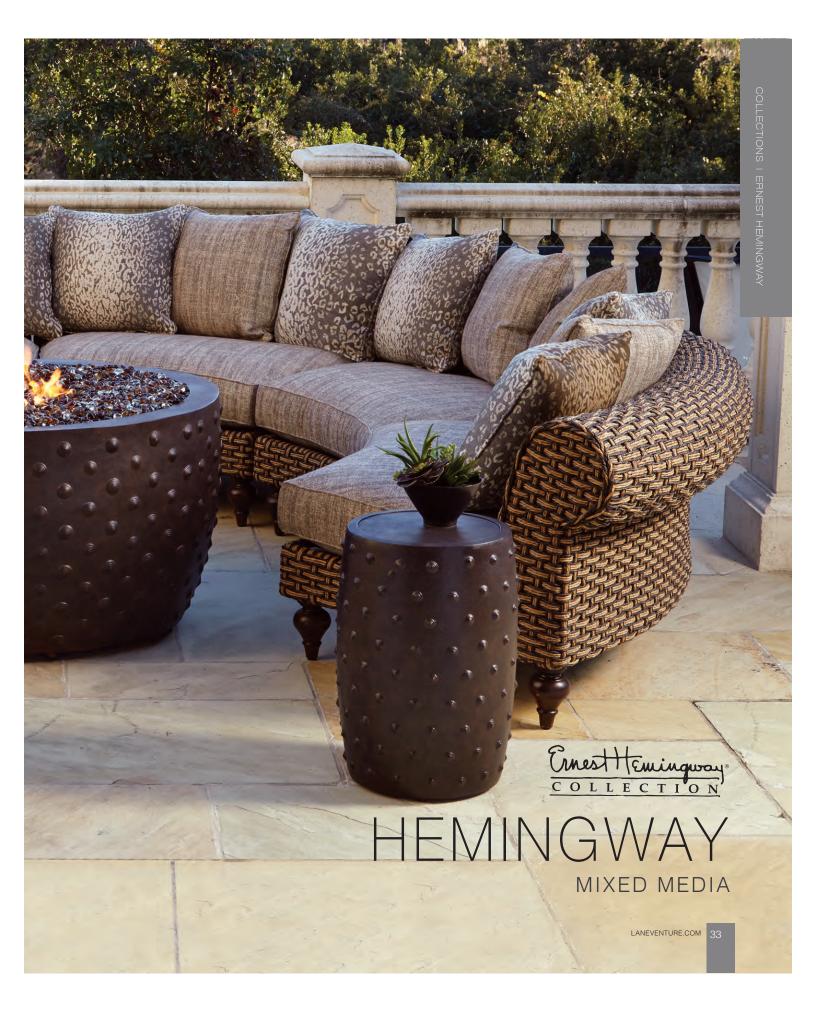

5507-25 ROUND COCKTAIL TABLE OVERALL: W46 D46 H19 MATERIALS: Cast & wrought aluminum frame. Tempered glass top, synthetic wicker weave. Glass reinforced concrete bottom shelf. FINISH: Hammered Gun Metal finish. Available only as shown. FEATURES: Synthetic cording in tribal "drum" pattern. Suspended tempered glass above the woven décor. Cast aluminum legs.

DETAIL: SLIDE OUT DRAWER GAS TANK NOT INCLUDED

5520-42 43" ROUND GAS FIRE PIT OVERALL: W43 D43 H25 MATERIALS: Cast aluminum powder-coated frame. FINISH: Textured Walnut finish. Available only as shown.

> FEATURES: • Propane gas fueled • Slide out drawer for propane tank • 60,000 BTU

Decorative heat-resistant glass rocks included in choice of Crystal, Amber or Mixed Crystal/Amber

Must reference style numbers: 19033-00 Amber Glass Rocks - For 5520-42 Only 19034-00 Crystal Glass Rocks - For 5520-42 Only 19035-00 Mixed Amber & Crystal Glass Rocks - For 5520-42 Only