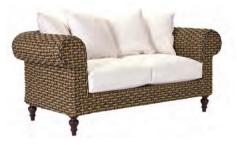

5511-02 CHESTERFIELD LOVESEAT OVERALL: W72 D41 H35 ARM H31 SEAT: W50 D21 H21 MATERIALS: Hand-woven synthetic wicker weave FINISH: Rich tobacco and sun bleached palm finish. Available only as shown. FEATURES: Cast aluminum turned legs, 4 pillow back.