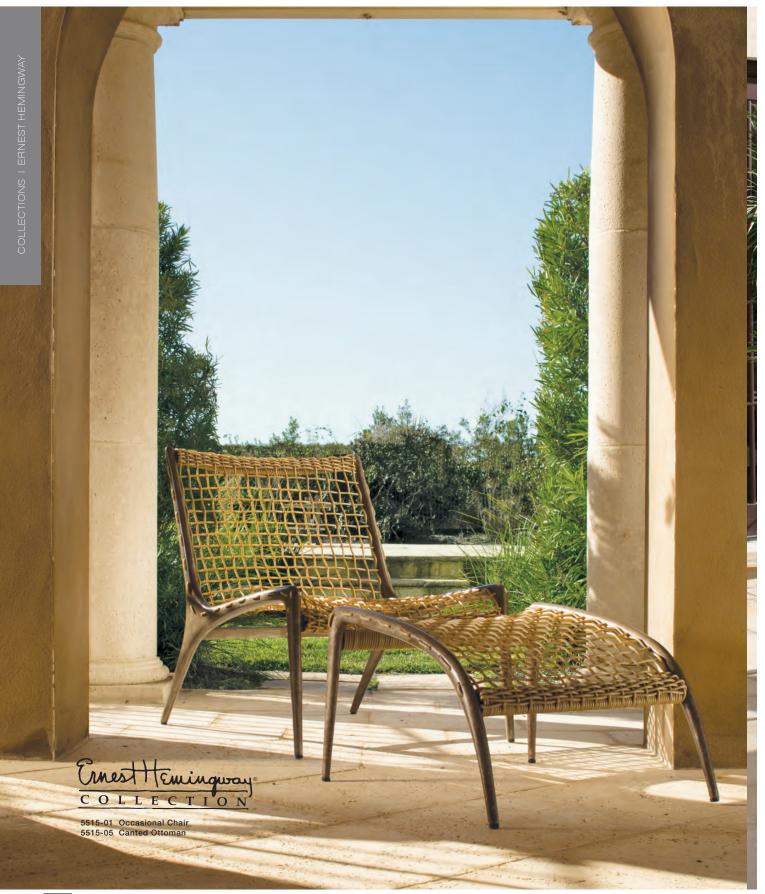

5512-05 MORRIS CHAIR CANTED OTTOMAN OVERALL: W30 D23 H20 MATERIALS: Cast aluminum powder-coated frame. FINISH: Walnut finish with warm highlights. Available only as shown.

5515-01 OCCASIONAL CHAIR

MATERIALS: Hand-woven synthetic wicker weave over cast aluminum powder-coated frame.

5515-05 CANTED OTTOMAN (MATCHES 5515-01) VOVERALL: W24 D27 H16 MATERIALS: Hand-woven synthetic wicker weave over cast aluminum powder-coated frame. FINISH: Gun Metal finish with golden highlights. Available only as shown.