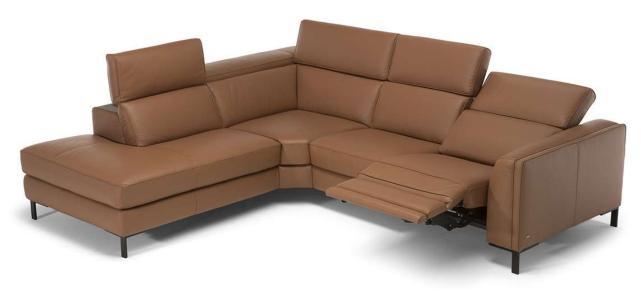

■ Vers. T66



■ Vers. T66



## **SCHEMATICS**



## **COMPOSITION EXAMPLES**





# Abile C140

#### TECHNICAL INFORMATION

| *        | COVERING | Leather 🗸        | Soft Cover                                       |            |              |                                      |
|----------|----------|------------------|--------------------------------------------------|------------|--------------|--------------------------------------|
| #        | LEGS     | Wood             | Metal 🗸                                          | Plastic    | Castors      | Upholstered                          |
| 4        | FILLING  |                  | Fiber Se<br>Foam<br>Feather/Fiber Mix<br>Feather | at cushion | Back cushion | Fiber Foam Feather/Fiber Mix Feather |
| <u>L</u> | COMFORT  | Standard Comfort | Firm Comfort