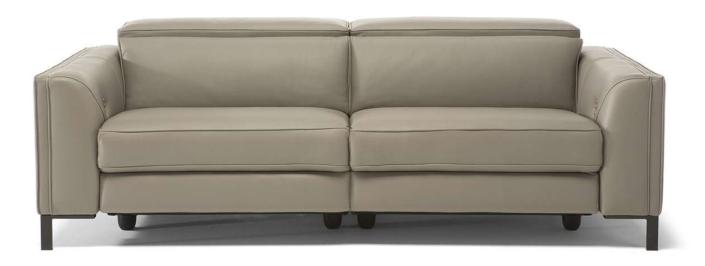

# Abile C140

#### TECHNICAL INFORMATION

| *        | COVERING | Leather 🗸        | Soft Cover                                       |            |              |                                      |
|----------|----------|------------------|--------------------------------------------------|------------|--------------|--------------------------------------|
| #        | LEGS     | Wood             | Metal 🗸                                          | Plastic    | Castors      | Upholstered                          |
| 4        | FILLING  |                  | Fiber Se<br>Foam<br>Feather/Fiber Mix<br>Feather | at cushion | Back cushion | Fiber Foam Feather/Fiber Mix Feather |
| <u>L</u> | COMFORT  | Standard Comfort | Firm Comfort                                     |            |              |                                      |
| *        | FUNCTION | Bed              | Electric motion                                  | Motion 🗸   | Recliner     | Sliding                              |
| *        | OPTIONS  | Nails            | Contrast Stitching                               | Removable  |              |                                      |