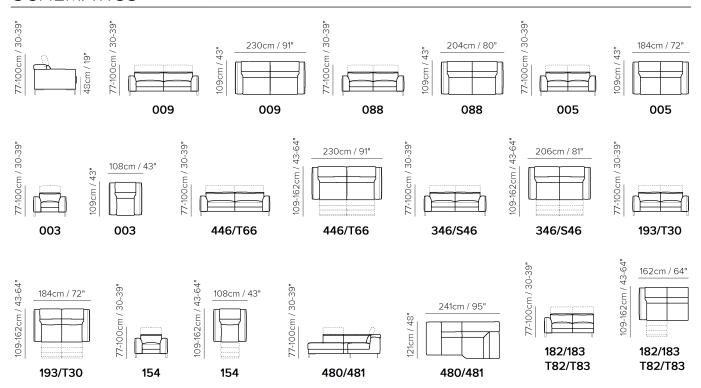

■ Vers. T66



■ Vers. T66



## **SCHEMATICS**



## **COMPOSITION EXAMPLES**





# Abile C140

#### TECHNICAL INFORMATION

| *        | COVERING | Leather 🗸        | Soft Cover                                       |            |              |                                      |
|----------|----------|------------------|--------------------------------------------------|------------|--------------|--------------------------------------|
| #        | LEGS     | Wood             | Metal 🗸                                          | Plastic    | Castors      | Upholstered                          |
| 4        | FILLING  |                  | Fiber Se<br>Foam<br>Feather/Fiber Mix<br>Feather | at cushion | Back cushion | Fiber Foam Feather/Fiber Mix Feather |
| <u>L</u> | COMFORT  | Standard Comfort | Firm Comfort