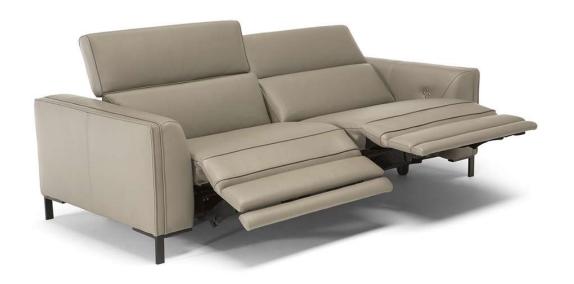

#### TECHNICAL INFORMATION

| *        | COVERING | Leather 🗸        | Soft Cover                                       |            |              |                                      |
|----------|----------|------------------|--------------------------------------------------|------------|--------------|--------------------------------------|
| #        | LEGS     | Wood             | Metal 🗸                                          | Plastic    | Castors      | Upholstered                          |
| 4        | FILLING  |                  | Fiber Se<br>Foam<br>Feather/Fiber Mix<br>Feather | at cushion | Back cushion | Fiber Foam Feather/Fiber Mix Feather |
| <u>L</u> | COMFORT  | Standard Comfort | Firm Comfort                                     |            |              |                                      |
| *        | FUNCTION | Bed              | Electric motion                                  | Motion 🗸   | Recliner     | Sliding                              |
| *        | OPTIONS  | Nails            | Contrast Stitching                               | Removable  |              |                                      |