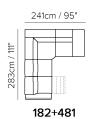

■ Vers. T66



■ Vers. T66



## **SCHEMATICS**



## **COMPOSITION EXAMPLES**





# Abile C140

#### TECHNICAL INFORMATION

| *        | COVERING | Leather 🗸        | Soft Cover                                       |            |              |                                      |
|----------|----------|------------------|--------------------------------------------------|------------|--------------|--------------------------------------|
| #        | LEGS     | Wood             | Metal 🗸                                          | Plastic    | Castors      | Upholstered                          |
| 4        | FILLING  |                  | Fiber Se<br>Foam<br>Feather/Fiber Mix<br>Feather | at cushion | Back cushion | Fiber Foam Feather/Fiber Mix Feather |
| <u>L</u> | COMFORT  | Standard Comfort | Firm Comfort                                     |            |