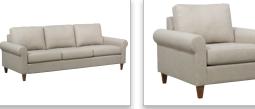

## 10001 MARBELLA HIGH LEG

The Marbella collection features a simple roll arm, stylized to have a modern look and a high leg that lifts the frame off the floor for a lighter appearance. Choose from a range of leg finishes and shapes, available in metal and wood. Select one of our 100 leathers or 200 fabrics to complete the look.

## FEATURES

• Single top stitching for a clean and tailored finish (on leather and select fabrics)

• All Palliser cushions are crafted to rigorous quality standards for superior comfort, support and endurance. High-density, high-resiliency seat foam is used to ensure years of quality seating.