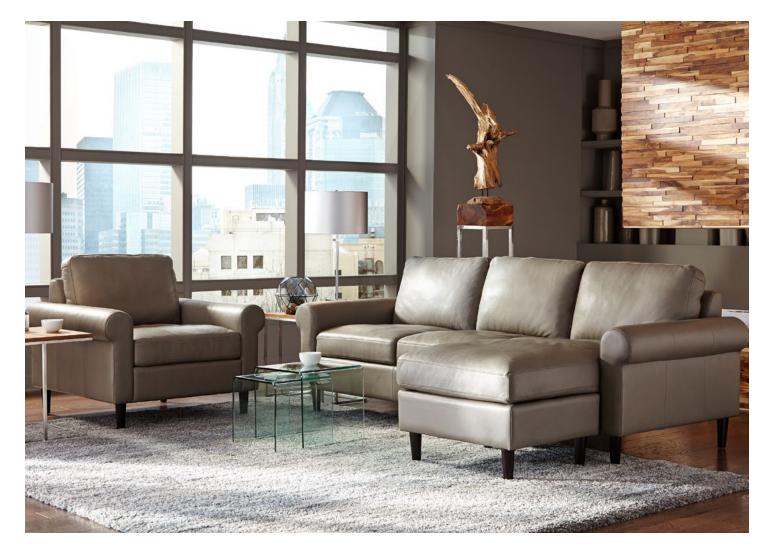

## INSPIRATIONS by Palliser®

FEATURE IMAGE (shown)

02 Chair

07 LHF Loveseat 15 RHF Chaise

## 10001 MARBELLA HIGH LEG

The Marbella collection features a simple roll arm, stylized to have a modern look and a high leg that lifts the frame off the floor for a lighter appearance. Choose from a range of leg finishes and shapes, available in metal and wood. Select one of our 100 leathers or 200 fabrics to complete the look.

## FEATURES

• Single top stitching for a clean and tailored finish (on leather and select fabrics)

• All Palliser cushions are crafted to rigorous quality standards for superior comfort, support and endurance. High-density, high-resiliency seat foam is used to ensure years of quality seating.