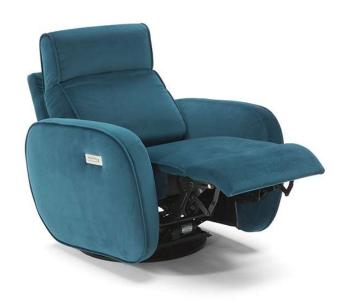

## Altruista C177

#### **NOTES**

- CUBICOMFORT ™ Triple-Motion Technology is a registered trademark. It denotes a set of
  independent motion systems that activate the various elements of the sofa (seat, backrest,
  headrest and footrest) allowing each person to adjust their position of absolute comfort to the
  millimeter.
- Dual power mechanism with external switch on the side panel that activates recliner and headrest and includes an USB charging port
- King (N44) and Queen (N45) versions are available
- LEATHER: Model available only in Top Grain leather
- Tight Seat Cushion (the seat cushions of the models are fixed to the frame)
- Tight Back Cushion (the back cushions of the models are fixed to the frame)
- Wood Frame
- Plastic Wrap (the model will be wrapped in a plastic bag)