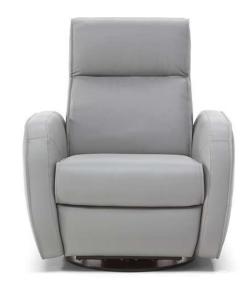

## Altruista C177

#### **NOTES**

- CUBICOMFORT ™ Triple-Motion Technology is a registered trademark. It denotes a set of
  independent motion systems that activate the various elements of the sofa (seat, backrest,
  headrest and footrest) allowing each person to adjust their position of absolute comfort to the
  millimeter.
- Dual power mechanism with external switch on the side panel that activates recliner and headrest and includes an USB charging port
- King (N44) and Queen (N45) versions are available
- LEATHER: Model available only in Top Grain leather
- Tight Seat Cushion (the seat cushions of the models are fixed to the frame)
- Tight Back Cushion (the back cushions of the models are fixed to the frame)
- Wood Frame
- Plastic Wrap (the model will be wrapped in a plastic bag)