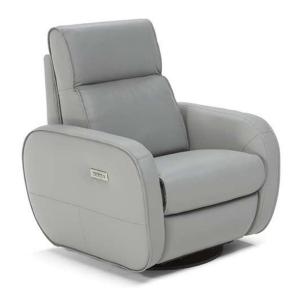

## Altruista C177

#### **NOTES**

- CUBICOMFORT ™ Triple-Motion Technology is a registered trademark. It denotes a set of
  independent motion systems that activate the various elements of the sofa (seat, backrest,
  headrest and footrest) allowing each person to adjust their position of absolute comfort to the
  millimeter.
- Dual power mechanism with external switch on the side panel that activates recliner and headrest and includes an USB charging port
- King (N44) and Queen (N45) versions are available
- LEATHER: Model available only in Top Grain leather
- Tight Seat Cushion (the seat cushions of the models are fixed to the frame)
- Tight Back Cushion (the back cushions of the models are fixed to the frame)
- Wood Frame
- Plastic Wrap (the model will be wrapped in a plastic bag)