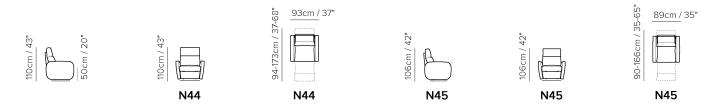

■ Vers. N44

■ Vers. N44

### **SCHEMATICS**

#### **NOTES**

- CUBICOMFORT ™ Triple-Motion Technology is a registered trademark. It denotes a set of
  independent motion systems that activate the various elements of the sofa (seat, backrest,
  headrest and footrest) allowing each person to adjust their position of absolute comfort to the
  millimeter.
- Dual power mechanism with external switch on the side panel that activates recliner and headrest and includes an USB charging port
- King (N44) and Queen (N45) versions are available
- LEATHER: Model available only in Top Grain leather
- Tight Seat Cushion (the seat cushions of the models are fixed to the frame)
- Tight Back Cushion (the back cushions of the models are fixed to the frame)
- Wood Frame
- Plastic Wrap (the model will be wrapped in a plastic bag)