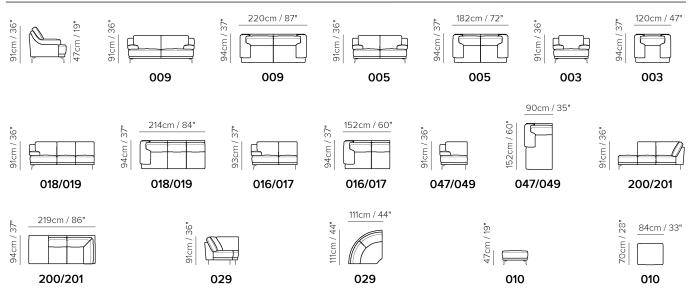

# Espansivo C104



Vers. 009



Vers. 005



## Espansivo C104

### SCHEMATICS



### COMPOSITION EXAMPLES



## Espansivo C104

### TECHNICAL INFORMATION

| X         | COVERING | Leather<br>🔽 | Soft Cover                                   |                                       |              |                                                                                             |
|-----------|----------|--------------|----------------------------------------------|---------------------------------------|--------------|---------------------------------------------------------------------------------------------|
| #         | LEGS     | Wood         | Metal                                        | Plastic                               | Castors      | Upholstered                                                                                 |
| 4         | FI