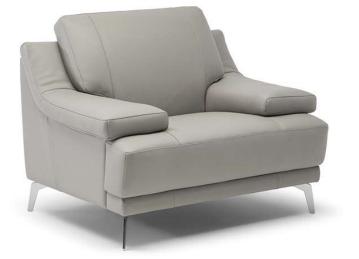

# Espansivo C104



Vers. 009



Vers. 005



## Espansivo C104

### SCHEMATICS



### COMPOSITION EXAMPLES



## Espansivo C104

### TECHNICAL INFORMATION

| X         | COVERING | Leather<br>🔽 | Soft Cover                                   |                                       |              |                                                                                             |
|-----------|----------|--------------|----------------------------------------------|---------------------------------------|--------------|---------------------------------------------------------------------------------------------|
| #         | LEGS     | Wood         | Metal                                        | Plastic                               | Castors      | Upholstered