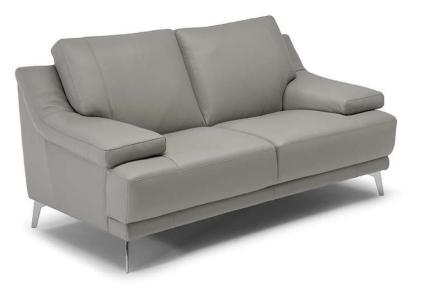

# Espansivo C104



Vers. 009



Vers. 005



## Espansivo C104

### SCHEMATICS



### COMPOSITION EXAMPLES



## Espansivo C104

### TECHNICAL INFORMATION

| X         | COVERING | Leather<br>🔽 | Soft Cover                                   |                                       |              |                                                                                             |
|-----------|----------|--------------|----------------------------------------------|---------------------------------------|--------------|---------------------------------------------------------------------------------------------|
| #         | LEGS     | Wood         | Metal                                        | Plastic                               | Castors      | Upholstered