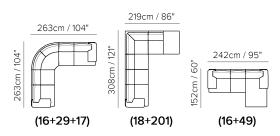

# Espansivo C104



Vers. 009



Vers. 005



## Espansivo C104

### SCHEMATICS



### COMPOSITION EXAMPLES



## Espansivo C104

### TECHNICAL INFORMATION

| X         | COVERING | Leather<br>🔽 | Soft Cover                                   |                                       |              |                                                                                             |
|-----------|----------|--------------|----------------------------------------------|---------------------------------------|--------------|---------------------------------------------------------------------------------------------|
| #         | LEGS     | Wood         | Metal                                        | Plastic                               | Castors      | Upholstered                                                                                 |
| 4         | FILLING  | Arms         | Fibe