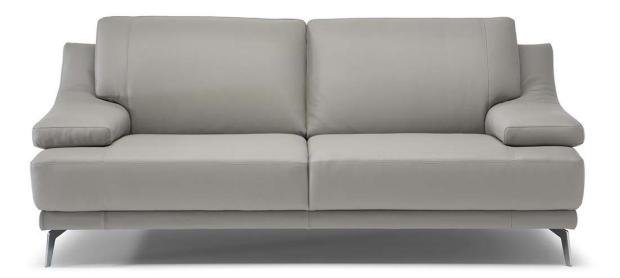

# Espansivo C104



Vers. 009



Vers. 005



## Espansivo C104

### SCHEMATICS



### COMPOSITION EXAMPLES



## Espansivo C104

### TECHNICAL INFORMATION

| X         | COVERING | Leather<br>🔽 | Soft Cover                                   |                                       |              |                                                                                             |
|-----------|----------|--------------|----------------------------------------------|---------------------------------------|--------------|---------------------------------------------------------------------------------------------|
| #         | LEGS     | Wood         | Metal                                        | Plastic                               | Castors      | Upholstered