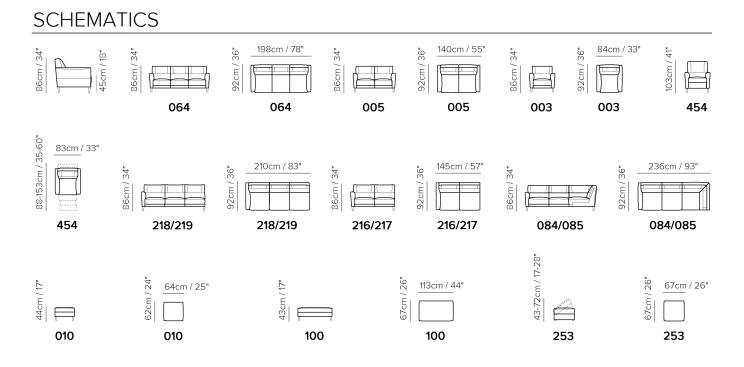

### Indimenticabile C131



Vers. 064



Vers. 218+085



### Indimenticabile C131



#### COMPOSITION EXAMPLES





### Indimenticabile C131

#### TECHNICAL INFORMATION

| *         | COVERING | Leather<br>🖌       |                                                 |              |                                                                                             |              |                                                                                             |
|-----------|----------|--------------------|-------------------------------------------------|--------------|---------------------------------------------------------------------------------------------|--------------|---------------------------------------------------------------------------------------------|
| #         | LEGS     | Wood               | Metal