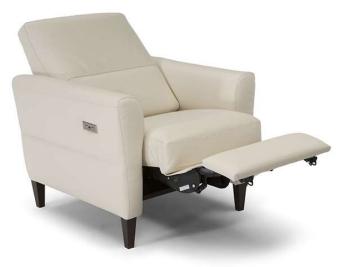

### Indimenticabile C131

#### COMPOSITION EXAMPLES

#### TECHNICAL INFORMATION

| *         | COVERING | Leather<br>🖌       |                                                 |              |                                                                                             |              |                                                                                             |
|-----------|----------|--------------------|-------------------------------------------------|--------------|---------------------------------------------------------------------------------------------|--------------|---------------------------------------------------------------------------------------------|
| #         | LEGS     | Wood               | Metal                                           | Plas<br>V    |                                                                                             | Castors      | Upholstered                                                                                 |
| 4         | FILLING  |                    | Fiber S<br>Foam<br>Feather/Fiber Mix<br>Feather | Seat cushion | <ul> <li>☐ Fiber</li> <li>✓ Foam</li> <li>☐ Feather/Fiber Mix</li> <li>☐ Feather</li> </ul> | Back cushion | <ul> <li>□ Fiber</li> <li>✓ Foam</li> <li>□ Feather/Fiber Mix</li> <li>□ Feather</li> </ul> |
| <u>È.</u> | COMFORT  | Firm Comfort       | Standard Comfo                                  | ort          |                                                                                             |              |                                                                                             |
| *         | FUNCTION | Bed                | Electric motior                                 | n Mot        | ion<br>]                                                                                    | Recliner     | Sliding                                                                                     |
| *         | OPTIONS  | Contrast Stitching | Removable                                       | Na           | ils<br>]                                                                                    |              |                                                                                             |