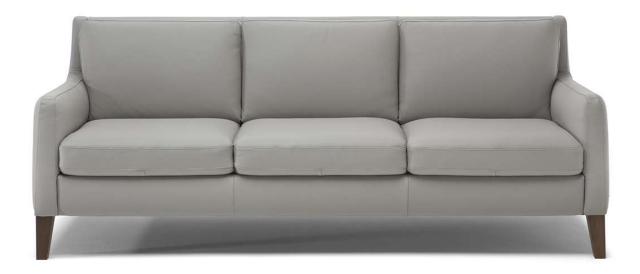

■ Vers. 064



■ Vers. 233



### NATUZZI EDITIONS

## Quiete C009

### **SCHEMATICS**



### **COMPOSITION EXAMPLES**





## Quiete C009

#### TECHNICAL INFORMATION

| *        | COVERING | Leather 🗸    | Soft Cover                                |                                 |              |                                      |
|----------|----------|--------------|-------------------------------------------|---------------------------------|--------------|--------------------------------------|
| <b>+</b> | LEGS     | Wood<br>✓    | Metal 🗸                                   | Plastic                         | Castors      | Upholstered                          |
| 4        | FILLING  | Arms   ✓     | Fiber Seat Foam Feather/Fiber Mix Feather | cushion Fiber Foam Feather/Fibe |