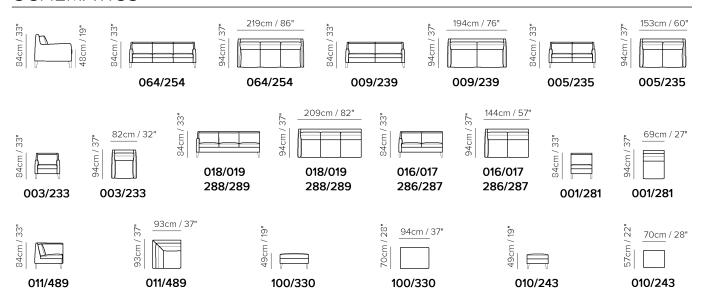

■ Vers. 064



■ Vers. 233



### NATUZZI EDITIONS

## Quiete C009

### **SCHEMATICS**



### **COMPOSITION EXAMPLES**





## Quiete C009

#### TECHNICAL INFORMATION

| *        | COVERING | Leather 🗸    | Soft Cover                                |                                 |              |                                      |
|----------|----------|--------------|-------------------------------------------|---------------------------------|--------------|--------------------------------------|
| <b>+</b> | LEGS     | Wood<br>✓    | Metal 🗸                                   | Plastic                         | Castors      | Upholstered                          |
| 4        | FILLING  | Arms   ✓     | Fiber Seat Foam Feather/Fiber Mix Feather | cushion Fiber Foam Feather/Fibe | Back cushion | Fiber Foam Feather/Fiber Mix Feather |
| 4        | COMFORT  | Firm Comfort