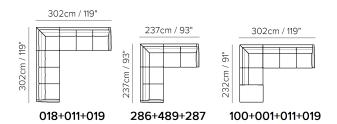

■ Vers. 064



■ Vers. 233



### NATUZZI EDITIONS

## Quiete C009

### **SCHEMATICS**



### **COMPOSITION EXAMPLES**





## Quiete C009

#### TECHNICAL INFORMATION

| *        | COVERING | Leather 🗸    | Soft Cover                                |                                 |              |                                      |
|----------|----------|--------------|-------------------------------------------|---------------------------------|--------------|--------------------------------------|
| <b>+</b> | LEGS     | Wood<br>✓    | Metal 🗸                                   | Plastic                         | Castors      | Upholstered                          |
| 4        | FILLING  | Arms   ✓     | Fiber Seat Foam Feather/Fiber Mix Feather | cushion Fiber Foam Feather/Fibe | Back cushion | Fiber Foam Feather/Fiber Mix Feather |
| 4        | COMFORT  | Firm Comfort | Standard Comfort