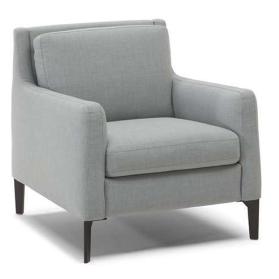

■ Vers. 064



■ Vers. 233



### NATUZZI EDITIONS

## Quiete C009

### **SCHEMATICS**



### **COMPOSITION EXAMPLES**





## Quiete C009

#### TECHNICAL INFORMATION

| *        | COVERING | Leather 🗸    | Soft Cover                                |                                 |              |                                      |
|----------|----------|--------------|-------------------------------------------|---------------------------------|--------------|--------------------------------------|
| <b>+</b> | LEGS     | Wood<br>✓    | Metal 🗸                                   | Plastic                         | Castors      | Upholstered                          |
| 4        | FILLING  | Arms   ✓     | Fiber Seat Foam Feather/Fiber Mix Feather | cushion Fiber Foam Feather/Fibe | Back cushion |