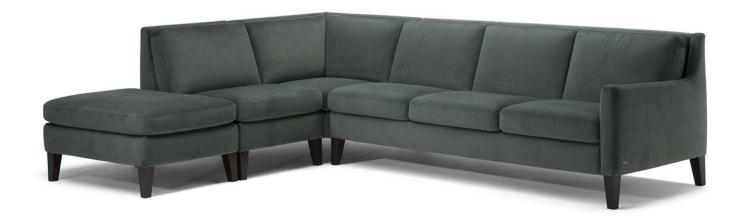

■ Vers. 064



■ Vers. 233



### NATUZZI EDITIONS

## Quiete C009

### **SCHEMATICS**



### **COMPOSITION EXAMPLES**





## Quiete C009

#### TECHNICAL INFORMATION

| *        | COVERING | Leather 🗸    | Soft Cover                                |                                 |              |                                      |
|----------|----------|--------------|-------------------------------------------|---------------------------------|--------------|--------------------------------------|
| <b>+</b> | LEGS     | Wood<br>✓    | Metal 🗸                                   | Plastic                         | Castors      | Upholstered                          |
| 4        | FILLING  | Arms   ✓     | Fiber Seat Foam Feather/Fiber Mix Feather | cushion Fiber Foam Feather/Fibe | Back cushion | Fiber Foam Feat