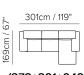

# Solare B817



Vers. T66



Vers. T66



■ Vers. 450+291+011+291+291+049

# Solare B817

### SCHEMATICS

323



### COMPOSITION EXAMPLES

453

453





#### 450+291+011+291+452

(272+291+049)

## TECHNICAL INFORMATION

| *           | COVERING | Leather      | Soft Cover                                        |                                                     |              |                                                                                             |
|-------------|----------|--------------|---------------------------------------------------|-----------------------------------------------------|--------------|---------------------------------------------------------------------------------------------|
| #           | LEGS     | Metal        | Wood<br>🔽                                         | Upholstered                                         | Castors      | Plastic