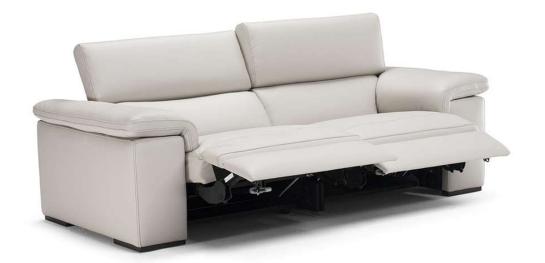

## TECHNICAL INFORMATION

| *           | COVERING | Leather      | Soft Cover                                        |                                                     |              |                                                                                             |
|-------------|----------|--------------|---------------------------------------------------|-----------------------------------------------------|--------------|---------------------------------------------------------------------------------------------|
| #           | LEGS     | Metal        | Wood<br>🔽                                         | Upholstered                                         | Castors      | Plastic                                                                                     |
| 4           | FILLING  | Arms         | Fiber Sea<br>Foam<br>Feather/Fiber Mix<br>Feather | t cushion Fiber<br>Foam<br>Feather/Fiber<br>Feather | Back cushion | <ul> <li>☐ Fiber</li> <li>✓ Foam</li> <li>☐ Feather/Fiber Mix</li> <li>☐ Feather</li> </ul> |
| <u>\$</u> . | COMFORT  | Firm Comfort | Standard Comfort                                  |                                                     |              |                                                                                             |
| *           | FUNCTION | Bed          | Electric motion                                   | Motion                                              | Recliner     | Sliding                                                                                     |
| *           | OPTIONS  | Nails        | Contrast Stitching                                | Removable                                           |              |                                                                                             |

### NOTES

- Contrast stitching is available only with certain covers and option is managed directly in NARES.
- The model has external soft touch buttons on the arm to activate the mechanism.
- Model has power combined headrest. ATTENTION! The headrest opens first followed by the footrest.
- All arms, back and seat surfaces are covered in Top Grain.
- This model is available with split leather exterior covering (Side, Rear and Front Panels)
- Tight Seat Cushion (the seat cushions of the models are fixed to the frame)
- Tight Back Cushion (the back cushions of the models are fixed to the frame)
- Wood Frame
- Without Feet Assembled (the feet will be in a bag inside the package)
- Plastic Wrap (the model will be wrapped in a plastic bag)
- Feet available in wood finishings 09 (Walnut) / 18 (Wengè)