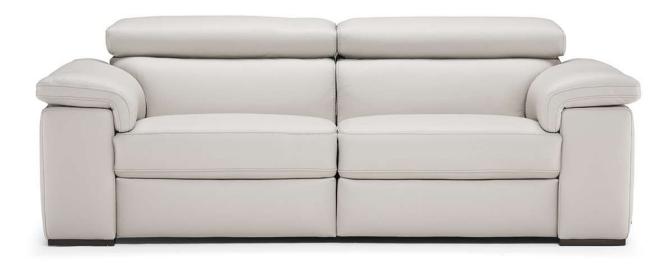

# Solare B817

## TECHNICAL INFORMATION

| *           | COVERING | Leather      | Soft Cover                                        |                                                     |              |                                                                                             |
|-------------|----------|--------------|---------------------------------------------------|-----------------------------------------------------|--------------|---------------------------------------------------------------------------------------------|
| #           | LEGS     | Metal        | Wood<br>🔽                                         | Upholstered                                         | Castors      | Plastic                                                                                     |
| 4           | FILLING  | Arms         | Fiber Sea<br>Foam<br>Feather/Fiber Mix<br>Feather | t cushion Fiber<br>Foam<br>Feather/Fiber<br>Feather | Back cushion | <ul> <li>☐ Fiber</li> <li>✓ Foam</li> <li>☐ Feather/Fiber Mix</li> <li>☐ Feather</li> </ul> |
| <u>\$</u> . | COMFORT  | Firm Comfort | Standard Comfort                                  |                                                     |              |                                                                                             |
| *           | FUNCTION | Bed          | Electric motion                                   | Motion                                              | Recliner     | Sliding                                                                                     |
| *           | OPTIONS  | Nails        | Contrast Stitching                                | Removable                                           |              |                                                                                             |