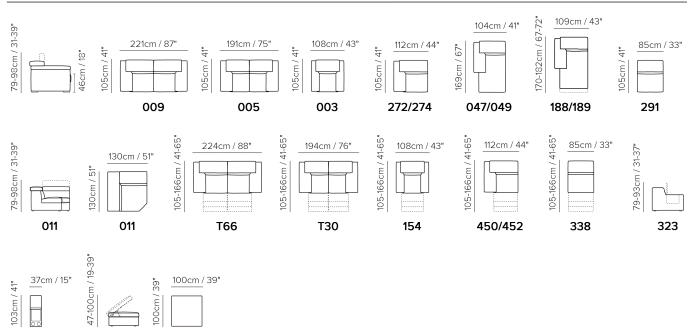

# Solare B817



Vers. T66



Vers. T66



■ Vers. 450+291+011+291+291+049

# Solare B817

### SCHEMATICS

323



### COMPOSITION EXAMPLES

453

453





#### 450+291+011+291+452

(272+291+049)

## TECHNICAL INFORMATION

| *           | COVERING | Leather      | Soft Cover                                        |                                                     |              |                                                                                             |
|-------------|----------|--------------|---------------------------------------------------|-----------------------------------------------------|--------------|---------------------------------------------------------------------------------------------|
| #           | LEGS     | Metal        | Wood<br>🔽                                         | Upholstered                                         | Castors      | Plastic