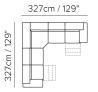

# Solare B817



Vers. T66



Vers. T66



■ Vers. 450+291+011+291+291+049

# Solare B817

### SCHEMATICS

323



### COMPOSITION EXAMPLES

453

453





#### 450+291+011+291+452

(272+291+049)

## TECHNICAL INFORMATION

| *           | COVERING | Leather      | Soft Cover                                        |                                                     |              |                                                                                             |
|-------------|----------|--------------|---------------------------------------------------|-----------------------------------------------------|--------------|---------------------------------------------------------------------------------------------|
| #           | LEGS     | Metal        | Wood<br>🔽                                         | Upholstered                                         | Castors      | Plastic