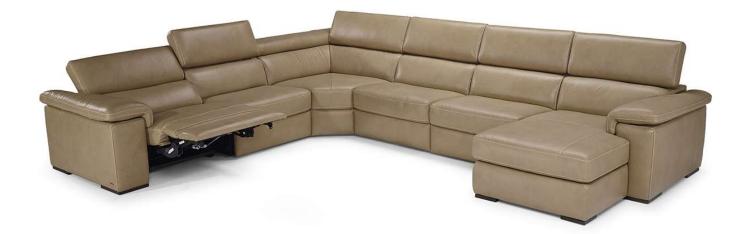

# Solare B817



Vers. T66



Vers. T66



■ Vers. 450+291+011+291+291+049

# Solare B817

### SCHEMATICS

323



### COMPOSITION EXAMPLES

453

453





#### 450+291+011+291+452

(272+291+049)

## TECHNICAL INFORMATION

| *           | COVERING | Leather      | Soft Cover                                        |                                                     |              |                                                                                             |
|-------------|----------|--------------|---------------------------------------------------|-----------------------------------------------------|--------------|---------------------------------------------------------------------------------------------|
| #           | LEGS     | Metal        | Wood<br>🔽                                         | Upholstered