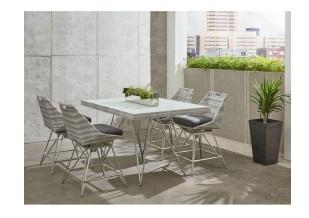

#### About the Collection

Inspired by the ancient art of origami and perched on top of an intricate network of angular aluminum, the unique folds of synthetic woven wicker create a sleek and minimalist aesthetic. A soft chalk white finish that is mingled with platinum gray highlights is juxtaposed against a sleek chrome finish on the powder-coated aluminum base. Smaller in scale, this collection is perfect for more compact outdoor spaces.