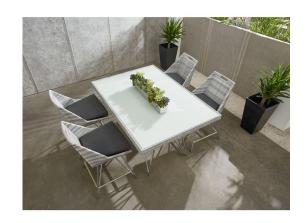

#### About the Collection

Inspired by the ancient art of origami and perched on top of an intricate network of angular aluminum, the unique folds of synthetic woven wicker create a sleek and minimalist aesthetic. A soft chalk white finish that is mingled with platinum gray highlights is juxtaposed against a sleek chrome finish on the powder-coated aluminum base. Smaller in scale, this collection is perfect for more compact outdoor spaces.