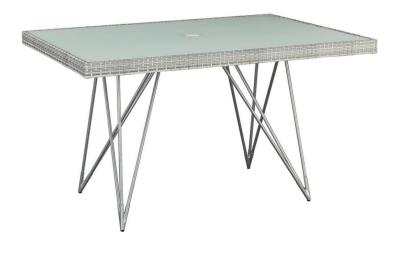

### Jewel Rectangular Counter Height Dining Table

#### Details

Sleek, modern origami inspired look with angular and sculpted folds and smaller in scale, this collection is perfect for more compact urban outdoor spaces. The weave has a soft chalk white finish that is mingled with platinum gray highlights and is juxtaposed against a sleek chrome finish on the powder-coated aluminum base.

- The frame is constructed of rust and mildew resistant premium aluminum finished in a sleek polished chrome.
- Weather-resistant, high UV polyethylene synthetic fiber weave in a soft chalk
  white finish that is mingled with platinum gray highlightsis and is hand-woven over
  premium aluminum frame.
- Smooth, opaque inset tempered glass top. Umbrella hole with plug.
- Seats 6.
- Available in only in Chalk White finish, a modern soft white, mingled with platinum gray highlights.

#### **Dimensions**

H36" W62" D44"