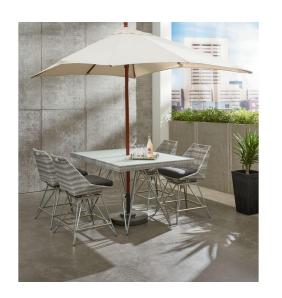

### Jewel Rectangular Counter Height Dining Table

#### Details

Sleek, modern origami inspired look with angular and sculpted folds and smaller in scale, this collection is perfect for more compact urban outdoor spaces. The weave has a soft chalk white finish that is mingled with platinum gray highlights and is juxtaposed against a sleek chrome finish on the powder-coated aluminum base.

- The frame is constructed of rust and mildew resistant premium aluminum finished in a sleek polished chrome.
- Weather-resistant, high UV polyethylene synthetic fiber weave in a soft chalk
  white finish that is mingled with platinum gray highlightsis and is hand-woven over
  premium aluminum frame.
- Smooth, opaque inset tempered glass top. Umbrella hole with plug.
- Seats 6.
- Available in only in Chalk White finish, a modern soft white, mingled with platinum gray highlights.

#### **Dimensions**

H36" W62" D44"

#### About the Collection

Inspired by the ancient art of origami and perched on top of an intricate network of angular aluminum, the unique folds of synthetic woven wicker create a sleek and minimalist aesthetic. A soft chalk white finish that is mingled with platinum gray highlights is juxtaposed against a sleek chrome finish on the powder-coated aluminum base. Smaller in scale, this collection is perfect for more compact outdoor spaces.