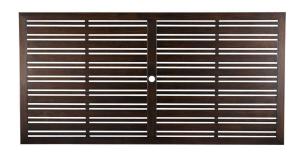

- The frame is constructed of rust and mildew resistant premium aluminum with a powder-coated finish. Swivel Glider base.
- Weather-resistant, high UV polyethylene synthetic fiber is hand-woven over premium aluminum frame for a natural woven look.
- Slat syle top is constructed of premium powder-coated aluminum. Umbrella hole and plug.
- Seats 6.
- 2 finishes are available: Macchiato, a traditional rich brown and Bone, a coastal on-trend gray finish.

#### Dimensions

H30" W84" D42"