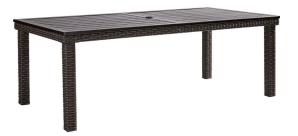

## Requisite Rectangular Dining Table

#### Details

The perfect transitional style for any outdoor space. Constructed of strong, impervious materials: high UV polyethylene synthetic fiber hand-woven over a premium aluminim. 2 finishes are available: Macchiato, a traditional rich brown and Bone, a coastal on-trend gray finish.

- The frame is constructed of rust and mildew resistant premium aluminum with a powder-coated finish. Swivel Glider base.
- Weather-resistant, high UV polyethylene synthetic fiber is hand-woven over premium aluminum frame for a natural woven look.
- Slat syle top is constructed of premium powder-coated aluminum. Umbrella hole and plug.
- Seats 6.
- 2 finishes are available: Macchiato, a traditional rich brown and Bone, a coastal on-trend gray finish.

#### Dimensions

H30" W84" D42"