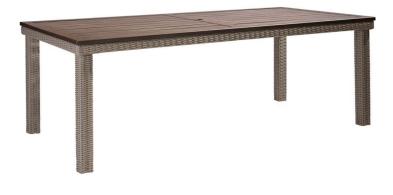

## Requisite Rectangular Dining Table

#### Details

The perfect transitional style for any outdoor space. Constructed of strong, impervious materials: high UV polyethylene synthetic fiber hand-woven over a premium aluminim. 2 finishes are available: Macchiato, a traditional rich brown and Bone, a coastal on-trend gray finish.

- The frame is constructed of rust and mildew resistant premium aluminum with a powder-coated finish. Swivel Glider base.
- Weather-resistant, high UV polyethylene synthetic fiber is hand-woven over premium aluminum frame for a natural woven look.
- Slat syle top is constructed of premium powder-coated aluminum. Umbrella hole and plug.
- Seats 6.
- 2 finishes are available: Macchiato, a traditional rich brown and Bone, a coastal on-trend gray finish.

#### Dimensions

H30" W84" D42"