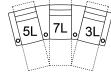

# **POPULAR CONFIGURATIONS**

1L/3L/3L 101 x 42" 257 x 107 cm

5L/7L/3L 113 x 49" 288 x 125 cm

1L/3L/3L/3L 132 x 42" 336 x 107 cm

5L/7L/7L/3L 147 x 56" 374 x 143 cm