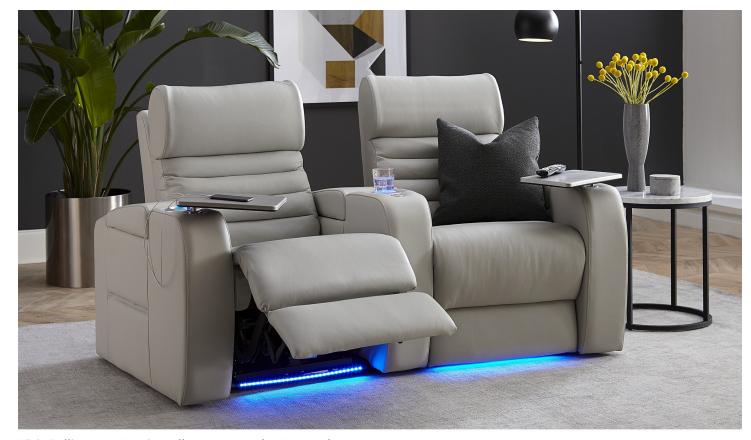

MEMORY FOAM

POWER HEADREST

LIFT TOP STORAGE

MULTI-COLOUR LED CUPHOLDER

Visit Palliser.com to view all current product spec sheets

# **SEATING COMFORT**

Semi-attached back cushions feature a high-resiliency, high-density foam core with a layer of memory foam.

Attached seat cushions with high-resiliency, high-density foam core with a layer of memory foam

# **FUNCTION**

Power recline, power headrests and power lumbar with a button switch, USB charging, and LED backlighting

#### **COVERS**

Leather Fabric