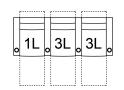

# **POPULAR CONFIGURATIONS**

1L/3L/3L 101 x 42" 257 x 107 cm

5L/7L/3L 113 x 49" 288 x 125 cm

1L/3L/3L/3L 132 x 42" 336 x 107 cm

5L/7L/7L/3L 147 x 56" 374 x 143 cm