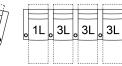

# **POPULAR CONFIGURATIONS**

1L/3L/3L 101 x 42" 257 x 107 cm

5L/7L/3L 113 x 49" 288 x 125 cm

1L/3L/3L/3L 132 x 42" 336 x 107 cm

5L/7L/7L/3L 147 x 56" 374 x 143 cm