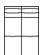

# **POPULAR CONFIGURATIONS**

1L/3L/3L 101 x 42" 257 x 107 cm

5L/7L/3L 113 x 49" 288 x 125 cm

1L/3L/3L/3L 132 x 42" 336 x 107 cm

5L/7L/7L/3L 147 x 56" 374 x 143 cm