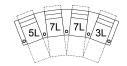

# **POPULAR CONFIGURATIONS**

1L/3L/3L 101 x 42" 257 x 107 cm

5L/7L/3L 113 x 49" 288 x 125 cm

1L/3L/3L/3L 132 x 42" 336 x 107 cm

5L/7L/7L/3L 147 x 56" 374 x 143 cm