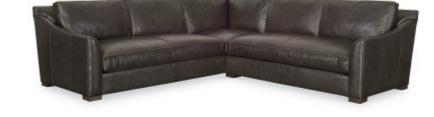

## L5800-10LB / L5800-11RB FISHER

## SPECIFICATION

OUTSIDE: 112W x 42D x 35H INSIDE: 23D SEAT: 19H ARM: 23.5H BACK RAIL HT: 32H DESCRIPTION: Leather Sectional STANDARD THROW PILLOWS: 3 TP20

WEIGHT: 355 lbs.

COMMENTS: Standard with French seamed seat and back cushions and throw pillows; shown with optional French Seam Rope Stitch (zinc) in place of standard French Seam. Various configurations available; visit a CR Laine retailer for more details.

FABRICS/LEATHERS SHOWN:

## FINISHES

FINISHES SHOWN:

Sable

SKU 5800-21 Fisher

SKU 5900-21B Paige

SKU 5800 Series Fisher

SKU 5900-01 Paige

**CRLAINE.COM** 