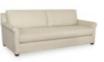

## SPECIFICATION

OUTSIDE: 112W x 42D x 35H INSIDE: 23D SEAT: 19H ARM: 23.5H BACK RAIL HT: 32H DESCRIPTION: Leather Sectional STANDARD THROW PILLOWS: 3 TP20

WEIGHT: 355 lbs.

COMMENTS: Standard with French seamed seat and back cushions and throw pillows; shown with optional French Seam Rope Stitch (zinc) in place of standard French Seam. Various configurations available; visit a CR Laine retailer for more details.

FABRICS/LEATHERS SHOWN: