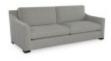

## SPECIFICATION

OUTSIDE: 112W x 42D x 35H INSIDE: 23D SEAT: 19H ARM: 23.5H BACK RAIL HT: 32H DESCRIPTION: Leather Sectional STANDARD THROW PILLOWS: 3 TP20

WEIGHT: 355 lbs.

COMMENTS: Standard with French seamed seat and back cushions and throw pillows; shown with optional French Seam Rope Stitch (zinc) in place of standard French Seam. Various configurations available; visit a CR Laine retailer for more details.

FABRICS/LEATHERS SHOWN: