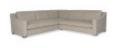

## L5800-10LB / L5800-11RB FISHER

## SPECIFICATION

OUTSIDE: 112W x 42D x 35H INSIDE: 23D SEAT: 19H ARM: 23.5H BACK RAIL HT: 32H DESCRIPTION: Leather Sectional STANDARD THROW PILLOWS: 3 TP20

WEIGHT: 355 lbs.

COMMENTS: Standard with French seamed seat and back cushions and throw pillows; shown with optional French Seam Rope Stitch (zinc) in place of standard French Seam. Various configurations available; visit a CR Laine retailer for more details.

FABRICS/LEATHERS SHOWN: