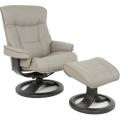

## Fjords Bergen R Classic Comfort Collection

The Fjords Bergen chair with variable adjustment provides continuous support and by means of our Fjords® Active Release System<sup>™</sup> the neck angle is automatically adjusted while you recline, with bases which have a 360° swivel. The base is produced in laminated, stained wood which gives it an elegant character. Available in all our leathers and select fabrics. The chair is available in two sizes, small and large.

The Fjords Bergen R is available in all Leather Colors, Eline and Dream fabrics as well as all Wood Finishes. It is part of our quick ship program in Nordic Line leather: Havana, Cappuccino, Fog.