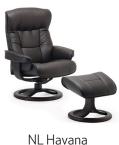

NL Cappuccino

NL Fog

| Fjords Bergen R Measurements |       |        |       |                |               |
|------------------------------|-------|--------|-------|----------------|---------------|
| ltem                         | Width | Height | Depth | Seat<br>Height | Seat<br>Depth |
| Bergen R Small               | 30"   | 39.7″  | 31″   | 17.7″          | 18″           |
| Bergen R Large               | 32.3″ | 41.7"  | 33.7″ | 17.7″          | 18″           |
| Foot Stool                   | 19.5″ | 16.5"  | 18.7" |                |               |

The Fjords Bergen R is available in all Leather Colors, Eline and Dream fabrics as well as all Wood Finishes. It is part of our quick ship program in Nordic Line leather: Havana, Cappuccino, Fog.