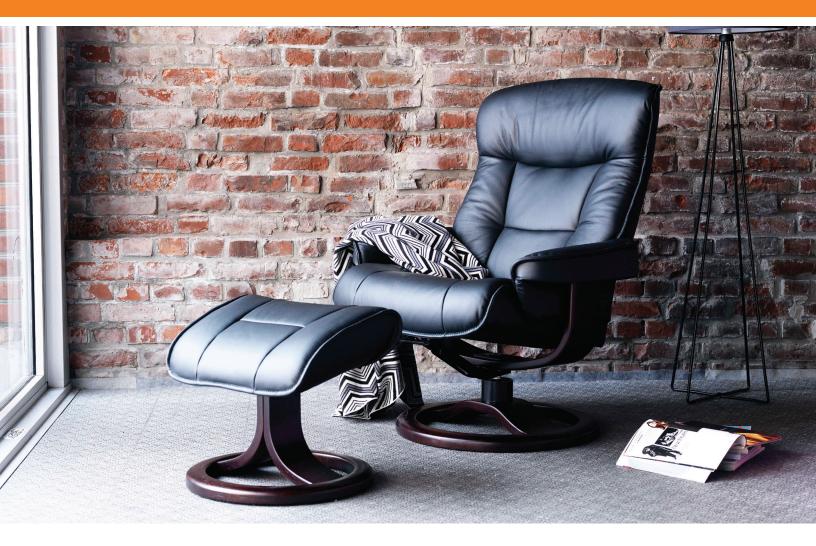

## Fjords Bergen R Classic Comfort Collection

The Fjords Bergen chair with variable adjustment provides continuous support and by means of our Fjords® Active Release System<sup>™</sup> the neck angle is automatically adjusted while you recline, with bases which have a 360° swivel. The base is produced in laminated, stained wood which gives it an elegant character. Available in all our leathers and select fabrics. The chair is available in two sizes, small and large.

The Fjords Bergen R is available in all Leather Colors, Eline and Dream fabrics as well as all Wood Finishes. It is part of our quick ship program in Nordic Line leather: Havana, Cappuccino, Fog.