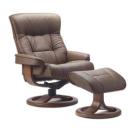

NL Cappuccino

NL Fog

| Fjords Bergen R Measurements |       |        |       |                |               |
|------------------------------|-------|--------|-------|----------------|---------------|
| ltem                         | Width | Height | Depth | Seat<br>Height | Seat<br>Depth |
| Bergen R Small               | 30"   | 39.7″  | 31″   | 17.7″          | 18″           |
| Bergen R Large               | 32.3″ | 41.7"  | 33.7″ | 17.7″          | 18″           |
| Foot Stool                   | 19.5″ | 16.5"  | 18.7" |                |               |

The Fjords Bergen R is available in all Leather Colors, Eline and Dream fabrics as well as all Wood Finishes. It is part of our quick ship program in Nordic Line leather: Havana, Cappuccino, Fog.