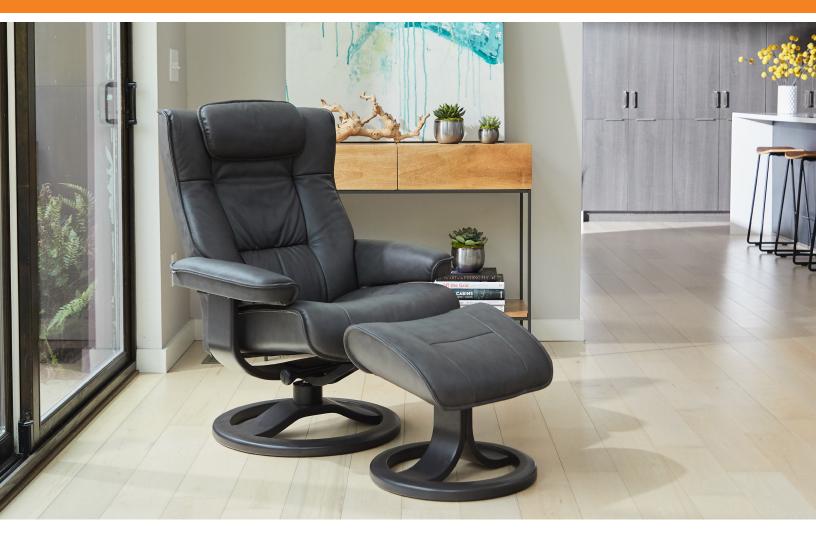

## Fjords Regent R

Classic Comfort Collection

The Fjords Regent chair makes your seating experience ergonomic and by means of our Fjords® Active Release System<sup>™</sup> the neck angle is automatically adjusted while you recline, with bases which have a 360° swivel. The base is produced in laminated, stained wood and is available in two sizes, small and large, in all our wood stain colors. Available in all our leathers and select fabrics, the Regent features an adjustable head pillow for maximum comfort.

Seat

Depth

18"

18"

Regent R Large 31.9" Foot Stool 16.9" 18.5"

The Fjords Regent R is available in all Leather Colors, Eline and Dream fabrics as well as all Wood Finishes.

It is part of our quick ship program in Astro Line leather: Vintage Cognac, Ivory