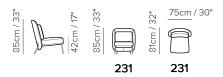

■ Vers. 231



■ Vers. 231



## **SCHEMATICS**



NATUZZI EDITIONS

C199

## TECHNICAL INFORMATION

| *        | COVERING | Leather<br><b>✓</b> | Soft Cover<br>✓                           |                    |              |                                      |
|----------|----------|---------------------|-------------------------------------------|--------------------|--------------|--------------------------------------|
| <b>+</b> | LEGS     | Wood                | Metal 🗸                                   | Plastic            | Castors      | Upholstered                          |
| 4        | FILLING  |                     | Fiber Seat Foam Feather/Fiber Mix Feather | cushion            | Back cushion | Fiber Foam Feather/Fiber Mix Feather |
| 4        | COMFORT  | Standard Comfort    | Firm Comfort