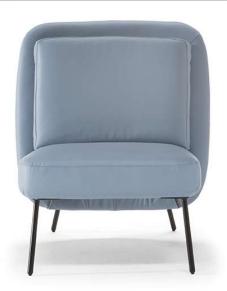

■ Vers. 231



■ Vers. 231



## **SCHEMATICS**



NATUZZI EDITIONS

C199

## TECHNICAL INFORMATION

| *        | COVERING | Leather<br><b>✓</b> | Soft Cover<br>✓                           |                    |              |                                      |
|----------|----------|---------------------|-------------------------------------------|--------------------|--------------|--------------------------------------|
| <b>+</b> | LEGS     | Wood                | Metal 🗸                                   | Plastic            | Castors      | Upholstered                          |
| 4        | FILLING  |                     | Fiber Seat Foam Feather/Fiber Mix Feather | cushion            | Back cushion | Fiber Foam Feather/Fiber Mix Feather |
| 4        | COMFORT  | Standard Comf