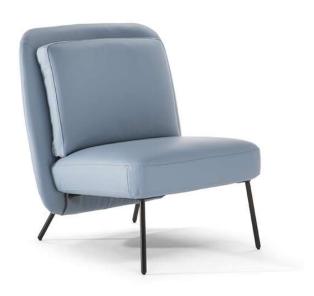

■ Vers. 231



■ Vers. 231



## **SCHEMATICS**



NATUZZI EDITIONS

C199

## TECHNICAL INFORMATION

| *        | COVERING | Leather<br><b>✓</b> | Soft Cover<br>✓                           |                    |              |                                      |
|----------|----------|---------------------|-------------------------------------------|--------------------|--------------|--------------------------------------|
| <b>+</b> | LEGS     | Wood                | Metal 🗸                                   | Plastic            | Castors      | Upholstered                          |
| 4        | FILLING  |                     | Fiber Seat Foam Feather/Fiber Mix Feather | cushion            | Back cushion | Fiber Foam Feather/Fiber Mix Feather |
| 4        | COMFORT  | Standard Comfort    | Firm C