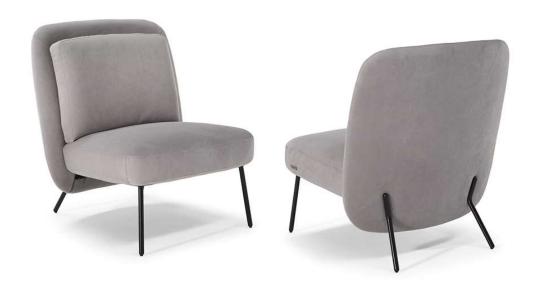

■ Vers. 231



■ Vers. 231



## **SCHEMATICS**



NATUZZI EDITIONS

C199

## TECHNICAL INFORMATION

| *        | COVERING | Leather<br><b>✓</b> | Soft Cover<br>✓                           |                    |              |                                      |
|----------|----------|---------------------|-------------------------------------------|--------------------|--------------|--------------------------------------|
| <b>+</b> | LEGS     | Wood                | Metal 🗸                                   | Plastic            | Castors      | Upholstered                          |
| 4        | FILLING  |                     | Fiber Seat Foam Feather/Fiber Mix Feather | cushion            | Back cushion | Fiber Foam Feather/Fiber Mix Feather |
| 4        | COMFORT  | Standard Comfort    | Firm Comfort