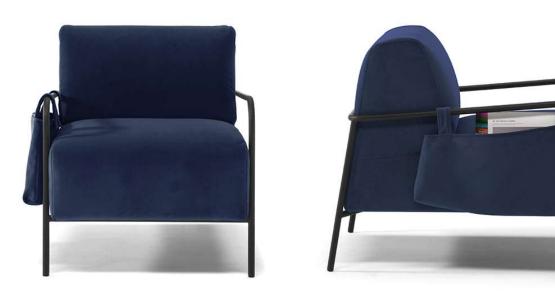

## **NOTES**

- Optional side bags to be ordered with version 127 in both leather or fabric.
- Metal base available in finishing 79 (Matte Black)

**BIT C247** 

**NOTES**