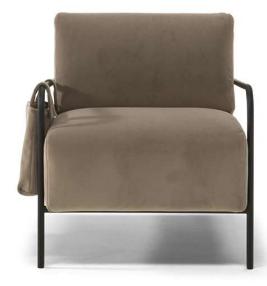

## **NOTES**

- Optional side bags to be ordered with version 127 in both leather or fabric.
- Metal base available in finishing 79 (Matte Black)

**BIT C247** 

**NOTES**