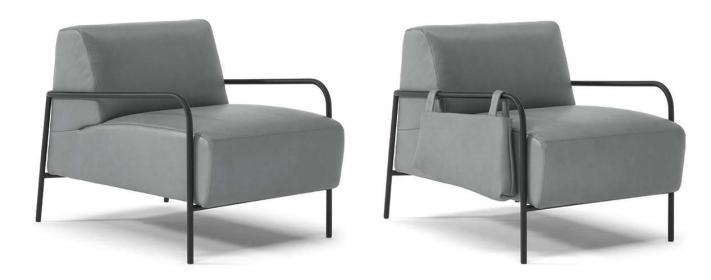

## **NOTES**

- Optional side bags to be ordered with version 127 in both leather or fabric.
- Metal base available in finishing 79 (Matte Black)

**BIT C247** 

**NOTES**