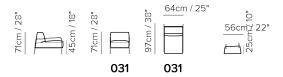

■ Vers. 031+127



■ Vers. 031+127





## **SCHEMATICS**





**BIT C247** 

## **TECHNICAL INFORMATION**

| *        | COVERING | Mix 🗸              | Leather 🗸                                     | Soft Cover                      |              |                                      |
|----------|----------|--------------------|-----------------------------------------------|---------------------------------|--------------|--------------------------------------|
| <b>*</b> | LEGS     | Wood               | Metal 🗸                                       | Plastic                         | Castors      | Upholstered                          |
| 4        | FILLING  | ZIIII3 Z Fo        | ber Seat<br>pam<br>eather/Fiber Mix<br>eather | cushion Fiber Foam Feather/Fibe | Back cushion | Fiber Foam Feather/Fiber Mix Feather |
| <u>`</u> | COMFORT  | Sta