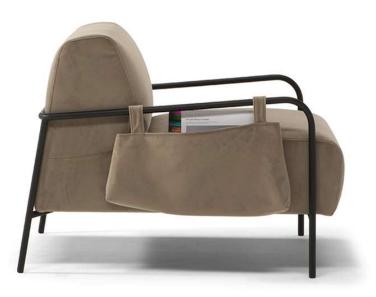

## **NOTES**

- Optional side bags to be ordered with version 127 in both leather or fabric.
- Metal base available in finishing 79 (Matte Black)

**BIT C247** 

**NOTES**