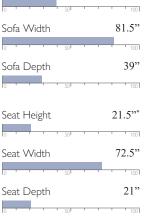

y or movie night. Sleek rounded wedge arms swoop down from the back, artfully framing the sofa with elegant, simple lines. Loose pillow-back cushions and reversible solid-foam seat cushions provide lasting comfort and support. With zipper access, you can adjust the amount and positioning of the luxe pillow fiber fill.

The timeless Smitten Sofa and matching chair and ottoman are perfectly scaled to suit any room or décor. Create your perfect match from more than 700 fabric options, including two accent pillows, and your choice of tapered wood or splayed metal legs\*.



Two Pillows Standard; Any Fabric



Covers Shown: 20537

C30

## MATCHING CHAIR:





### **AVAILABLE WOOD FINISHES:**



**STANDARD:** 



Brushed Gold TSS30 6 23



Espresso

Riverloom

MATCHING OTTOMAN:

## Sofa Height



## **MEASUREMENTS:**



39.5"\*

### **FEATURES:**

- 1. Custom Comfort provides zipper access to cushioning fiber in backs
- 2. Backs filled with proprietary cushioning fiber blend maximizes squeak spring clips comfort & resiliency

frame parts heavily reinforced with bolts, screws, glue, corner blocks and staples.

- 4. No-sag seat springs with no-
- 5. Reversible high grade, high 3. Durable kiln-dried hardwood density seat foam cushions



F10