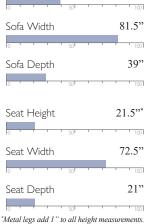

rounded wedge arms swoop down from the back, artfully framing the sofa with elegant, simple lines. Loose pillow-back cushions and reversible solid-foam seat cushions provide lasting comfort and support. With zipper access, you can adjust the amount and positioning of the luxe pillow fiber fill.

The timeless Smitten Sofa and matching chair and ottoman are perfectly scaled to suit any room or décor. Create your perfect match from more than 700 fabric options, including two accent pillows, and your choice of tapered wood or splayed metal legs\*.



Two Pillows Standard; Any Fabric



Covers Shown: 20537

C30

## MATCHING CHAIR:





### **AVAILABLE WOOD FINISHES:**



**STANDARD:** 



Brushed Gold TSS30 6 23



Espresso

Riverloom

MATCHING OTTOMAN:

## Sofa Height



## **MEASUREMENTS:**



39.5"\*

### **FEATURES:**

- 1. Custom Comfort provides zipper access to cushioning fiber in backs
- 2. Backs filled with proprietary cushioning fiber blend maximizes squeak spring clips comfort & resiliency

frame parts heavily reinforced with bolts, screws, glue, corner blocks and staples.

- 4. No-sag seat springs with no-
- 5. Reversible high grade, high 3. Durable kiln-dried hardwood density seat foam cushions



F10