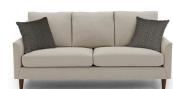

# SMITTEN COLLECTION | S30\_, C30, F10

There's a lot to love about the Smitten Collection, starting with its versatile mid-century modern design that's ready for a cocktail party or movie night. Sleek rounded wedge arms swoop down from the back, artfully framing the sofa with elegant, simple lines. Loose pillow-back cushions and reversible solid-foam seat cushions provide lasting comfort and support. With zipper access, you can adjust the amount and positioning of the luxe pillow fiber fill.

The timeless Smitten Sofa and matching chair and ottoman are perfectly scaled to suit any room or décor. Create your perfect match from more than 700 fabric options, including two accent pillows, and your choice of tapered wood or splayed metal legs\*.

Two Pillows Standard; Any Fabric

Covers Shown: 20537

C30