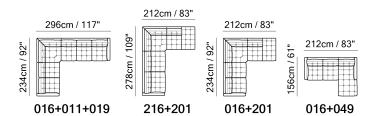

# Stupendo C174



■ Vers. 064



■ Vers. 216+201



## NATUZZI EDITIONS

# Stupendo C174

#### **SCHEMATICS**



### **COMPOSITION EXAMPLES**





## Stupendo C174

#### **TECHNICAL INFORMATION**

| *  | COVERING | Leather 🗸    | Soft Cover<br>✓                      |           |                                              |           |
|----|----------|--------------|--------------------------------------|-----------|----------------------------------------------|-----------|
| <> | FILLING  | Arms         | Fiber Foam Feather/Fiber Mix Feather |           | Fiber Back of Foam Feather/Fiber Mix Feather | Cushion   |
| 4  | COMFORT  | Firm Comfort | Standard Com                         | fort      |                                              |           |
| *  | FUNCTION | Bed          | Electric motio                       | on Motion | Recliner                                     | Sliding   |
| #  | LEGS     | Upholstered