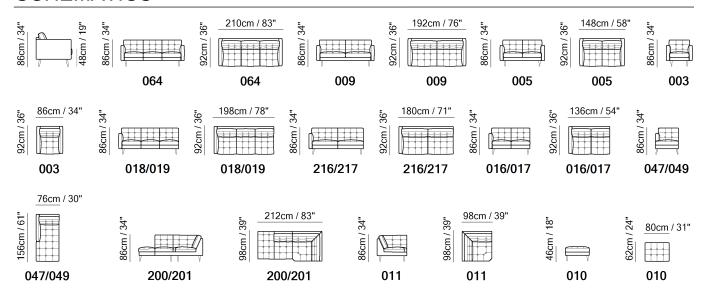

# Stupendo C174



■ Vers. 064



■ Vers. 216+201



## NATUZZI EDITIONS

# Stupendo C174

#### **SCHEMATICS**



### **COMPOSITION EXAMPLES**





## Stupendo C174

#### **TECHNICAL INFORMATION**

| *  | COVERING | Leather 🗸    | Soft Cover<br>✓                      |           |                                              |           |
|----|----------|--------------|--------------------------------------|-----------|----------------------------------------------|-----------|
| <> | FILLING  | Arms         | Fiber Foam Feather/Fiber Mix Feather |           | Fiber Back of Foam Feather/Fiber Mix Feather | Cushion   |
| 4  | COMFORT  | Firm Comfort | Standard Com                         | fort      |                                              |           |
| *  | FUNCTION | Bed          | Electric motio                       | on Motion | Recliner                                     | Sliding   |