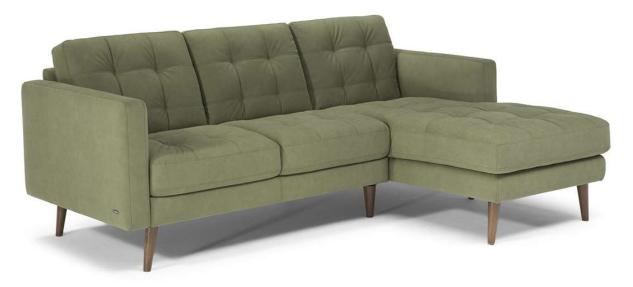

# Stupendo C174



■ Vers. 064



■ Vers. 216+201



## NATUZZI EDITIONS

# Stupendo C174

#### **SCHEMATICS**



### **COMPOSITION EXAMPLES**





## Stupendo C174

#### **TECHNICAL INFORMATION**

| *  | COVERING | Leather 🗸    | Soft Cover<br>✓                      |           |                                              |           |
|----|----------|--------------|--------------------------------------|-----------|----------------------------------------------|-----------|
| <> | FILLING  | Arms         | Fiber Foam Feather/Fiber Mix Feather |           | Fiber Back of Foam Feather/Fiber Mix Feather | Cushion   |
| 4  | COMFORT  | Firm Comfort | Standard Com                         | fort      |                                              |           |
| *  | FUNCTION | Bed          | Electric motio                       | on Motion