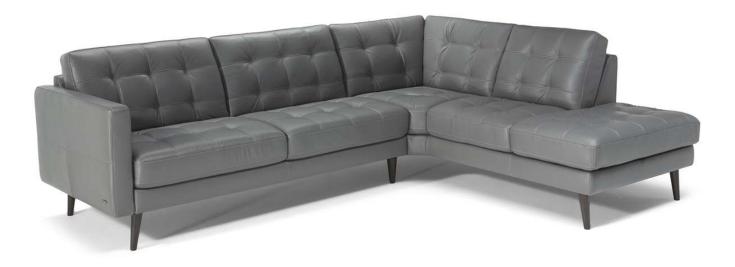

# Stupendo C174



■ Vers. 064



■ Vers. 216+201



## NATUZZI EDITIONS

# Stupendo C174

#### **SCHEMATICS**



### **COMPOSITION EXAMPLES**





## Stupendo C174

#### **TECHNICAL INFORMATION**

| *  | COVERING | Leather 🗸    | Soft Cover<br>✓                      |           |                                              |           |
|----|----------|--------------|--------------------------------------|-----------|----------------------------------------------|-----------|
| <> | FILLING  | Arms         | Fiber Foam Feather/Fiber Mix Feather |           | Fiber Back of Foam Feather/Fiber Mix Feather | Cushion   |
| 4  | COMFORT  | Firm Comfort | Standard Com                         | fort      |                                              |           |
| *  | FUNCTION | Bed          | Electric motio