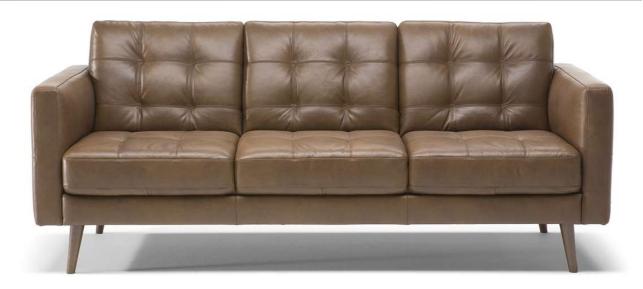

# Stupendo C174



■ Vers. 064



■ Vers. 216+201



## NATUZZI EDITIONS

# Stupendo C174

#### **SCHEMATICS**



### **COMPOSITION EXAMPLES**





## Stupendo C174

#### **TECHNICAL INFORMATION**

| *  | COVERING | Leather 🗸    | Soft Cover<br>✓                      |           |                                              |           |
|----|----------|--------------|--------------------------------------|-----------|----------------------------------------------|-----------|
| <> | FILLING  | Arms         | Fiber Foam Feather/Fiber Mix Feather |           | Fiber Back of Foam Feather/Fiber Mix Feather | Cushion   |
| 4  | COMFORT  | Firm Comfort | Standard Com                         | fort      |                                              |           |
| *  | FUNCTION | Bed          | Electric motio