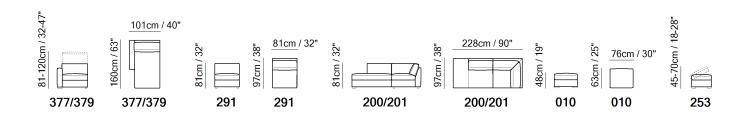

■ Vers. 064



■ Vers. 217+047



### **SCHEMATICS**









### **COMPOSITION EXAMPLES**





### **TECHNICAL INFORMATION**

| *                                                                                                                                                                         | COVERING              | Leather 🗸        | Soft Cove                            | r         |                                           |             |
|---------------------------------------------------------------------------------------------------------------------------------------------------------------------------|-----------------------|------------------|--------------------------------------|-----------|-------------------------------------------|-------------|
| <b>4</b>