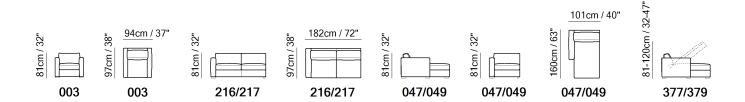

■ Vers. 064



■ Vers. 217+047



### **SCHEMATICS**









### **COMPOSITION EXAMPLES**





### **TECHNICAL INFORMATION**

| *                                                                                                                                                                         | COVERING              | Leather 🗸        | Soft Cove                            | r         |                                           |             |
|---------------------------------------------------------------------------------------------------------------------------------------------------------------------------|-----------------------|------------------|--------------------------------------|-----------|-------------------------------------------|-------------|
| <b>4</b>