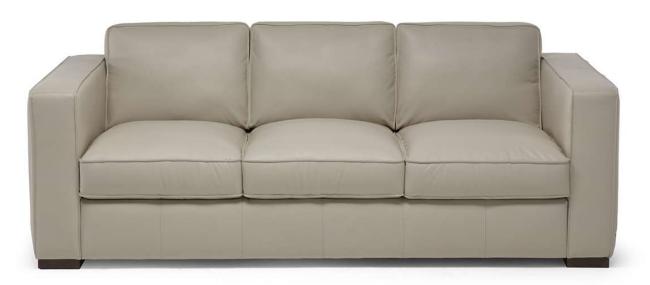

■ Vers. 064



■ Vers. 217+047



### **SCHEMATICS**









### **COMPOSITION EXAMPLES**





### **TECHNICAL INFORMATION**

| *                                                                                                                                                                         | COVERING              | Leather 🗸        | Soft Cove                            | r         |                                           |             |
|---------------------------------------------------------------------------------------------------------------------------------------------------------------------------|-----------------------|------------------|--------------------------------------|-----------|-------------------------------------------|-------------|
| <b>4</b>