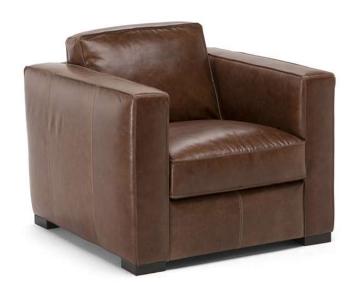

■ Vers. 064



■ Vers. 217+047



### **SCHEMATICS**









### **COMPOSITION EXAMPLES**





### **TECHNICAL INFORMATION**

| *                                                                                                                                                                         | COVERING              | Leather 🗸        | Soft Cove                            | r         |                                           |             |
|---------------------------------------------------------------------------------------------------------------------------------------------------------------------------|-----------------------|------------------|--------------------------------------|-----------|-------------------------------------------|-------------|
| <b>4</b>