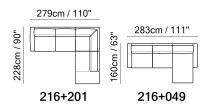

■ Vers. 064



■ Vers. 217+047



### **SCHEMATICS**









### **COMPOSITION EXAMPLES**





### **TECHNICAL INFORMATION**

| *                                                                                                                                                                         | COVERING              | Leather 🗸        | Soft Cove                            | r         |                                           |             |
|---------------------------------------------------------------------------------------------------------------------------------------------------------------------------|-----------------------|------------------|--------------------------------------|-----------|-------------------------------------------|-------------|
| <b>4</b>