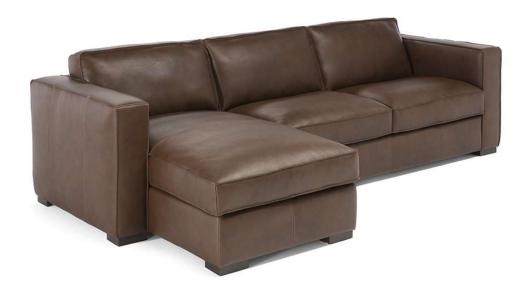

■ Vers. 064



■ Vers. 217+047



### **SCHEMATICS**









### **COMPOSITION EXAMPLES**





### **TECHNICAL INFORMATION**

| *                                                                                                                                                                         | COVERING              | Leather 🗸        | Soft Cove                            | r         |                                           |             |
|---------------------------------------------------------------------------------------------------------------------------------------------------------------------------|-----------------------|------------------|--------------------------------------|-----------|-------------------------------------------|-------------|
| <b>4</b>