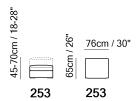

■ Vers. 064



■ Vers. 217+047



### **SCHEMATICS**









### **COMPOSITION EXAMPLES**





### **TECHNICAL INFORMATION**

| *                                                                                                                                                                         | COVERING              | Leather 🗸        | Soft Cove                            | r         |                                           |             |
|---------------------------------------------------------------------------------------------------------------------------------------------------------------------------|-----------------------|------------------|--------------------------------------|-----------|-------------------------------------------|-------------|
| <b>4</b>