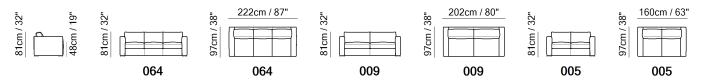

■ Vers. 064



■ Vers. 217+047



### **SCHEMATICS**









### **COMPOSITION EXAMPLES**





### **TECHNICAL INFORMATION**

| *                                                                                                                                                                         | COVERING              | Leather 🗸        | Soft Cove                            | r         |                                           |             |
|---------------------------------------------------------------------------------------------------------------------------------------------------------------------------|-----------------------|------------------|--------------------------------------|-----------|-------------------------------------------|-------------|
| <b>4</b>