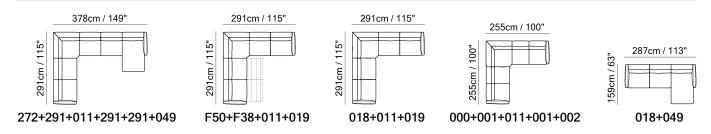

# Seattle C277



■ Vers. 009



■ Vers. F50+F38+011+019





### **SCHEMATICS**



### **COMPOSITION EXAMPLES**





## Seattle C277

#### TECHNICAL INFORMATION

| *                                                                                                                                                                         | COVERING              | Leather 🗸    | Soft Cover<br>✓                                          |                                 |              |                                      |
|---------------------------------------------------------------------------------------------------------------------------------------------------------------------------|-----------------------|--------------|----------------------------------------------------------|---------------------------------|--------------|--------------------------------------|
| <b>4</b>