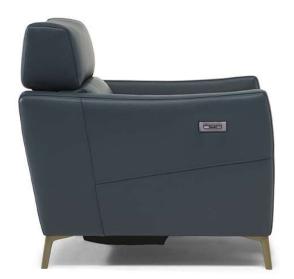

**NOTES** 

Available in leather (TG only) or fabric.

more often than Products with Visual Appearance listed as Low.

- Dual power mechanism with external switch on the side panel that activates recliner and power headrest lift with manual adjustable tilt position and includes an USB charging port.
- A battery pack can be ordered with its own version code 830. For order entry please use XX
  for category and XXX for cover code. In order to optimize the duration of the battery, it is
  suggested to order one per each motion seat.
- Tight Seat Cushion (the seat cushions of the models are fixed to the frame)
- Tight Back Cushion (the back cushions of the models are fixed to the frame)
- Internal wooden frame.
- Feet will be in a bag inside the package and requires assembling.
- Packaging: Cardboard wrap.