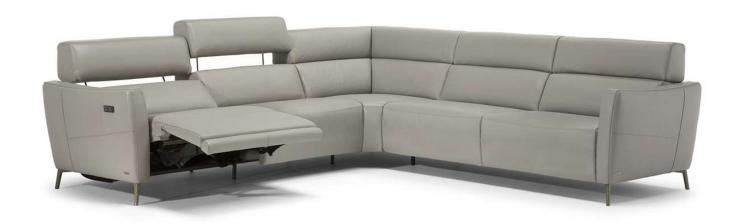

#### TECHNICAL INFORMATION

| *                                                                                                                                                                         | COVERING              | Leather 🗸    | Soft Cover<br>✓                                          |                                 |              |                                      |
|---------------------------------------------------------------------------------------------------------------------------------------------------------------------------|-----------------------|--------------|----------------------------------------------------------|---------------------------------|--------------|--------------------------------------|
| <b>4</b>                                                                                                                                                                  | FILLING               | Arms         | Fiber   Se<br>  Foam<br>  Feather/Fiber Mix<br>  Feather | rat cushion Fiber Foam Feather/ | Back cushion | Fiber Foam Feather/Fiber Mix Feather |
| -                                                                                                                                                                         | COMFORT               | Firm Comfort | Standard Comfor                                          | t                               |              |                                      |
| *                                                                                                                                                                         | FUNCTION              | Bed          | Electric motion                                          | Motion 🗸                        | Recliner     | Sliding                              |
| 4                                                                                                                                                                         | VISUAL<br>APPEARANCE* | Low<br>✓     | Medium                                                   | High                            |              |                                      |
| +                                                                                                                                                                         | LEGS                  | Plastic      | Metal                                                    | Wood                            | Upholstered  | Castors                              |
| VISUAL APPEARANCE                                                                                                                                                         |                       |              |                                                          |                                 |              |                                      |
| The product may reveal various wrinkles due to the combination of Elasticity of the covering, characteristics of the interior construction and the design of the product. |                       |              |                                                          |                                 |              |                                      |
|                                                                                                                                                                           | Low                   | // Me        | edium                                                    | High                            |              |                                      |
| Products with Visual Appearance listed as High or Medium would require higher degree of care, where seats and back cushions may require fluffing and plumping             |                       |              |                                                          |                                 |              |                                      |

**NOTES** 

Available in leather (TG only) or fabric.

more often than Products with Visual Appearance listed as Low.

- Dual power mechanism with external switch on the side panel that activates recliner and power headrest lift with manual adjustable tilt position and includes an USB charging port.
- A battery pack can be ordered with its own version code 830. For order entry please use XX
  for category and XXX for cover code. In order to optimize the duration of the battery, it is
  suggested to order one per each motion seat.
- Tight Seat Cushion (the seat cushions of the models are fixed to the frame)
- Tight Back Cushion (the back cushions of the models are fixed to the frame)
- Internal wooden frame.
- Feet will be in a bag inside the package and requires assembling.
- Packaging: Cardboard wrap.