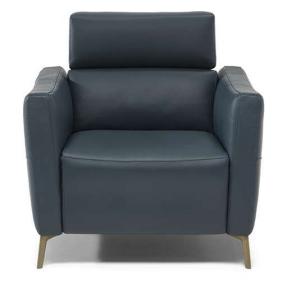

#### TECHNICAL INFORMATION

| *                                                                                                                                                                         | COVERING              | Leather 🗸    | Soft Cover<br>✓                                          |                                 |              |                                      |
|---------------------------------------------------------------------------------------------------------------------------------------------------------------------------|-----------------------|--------------|----------------------------------------------------------|---------------------------------|--------------|--------------------------------------|
| <b>4</b>                                                                                                                                                                  | FILLING               | Arms         | Fiber   Se<br>  Foam<br>  Feather/Fiber Mix<br>  Feather | rat cushion Fiber Foam Feather/ | Back cushion | Fiber Foam Feather/Fiber Mix Feather |
| -                                                                                                                                                                         | COMFORT               | Firm Comfort | Standard Comfor                                          | t                               |              |                                      |
| *                                                                                                                                                                         | FUNCTION              | Bed          | Electric motion                                          | Motion 🗸                        | Recliner     | Sliding                              |
| 4                                                                                                                                                                         | VISUAL<br>APPEARANCE* | Low<br>✓     | Medium                                                   | High                            |              |                                      |
| +                                                                                                                                                                         | LEGS                  | Plastic      | Metal                                                    | Wood                            | Upholstered  | Castors                              |
| VISUAL APPEARANCE                                                                                                                                                         |                       |              |                                                          |                                 |              |                                      |
| The product may reveal various wrinkles due to the combination of Elasticity of the covering, characteristics of the interior construction and the design of the product. |                       |              |                                                          |                                 |              |                                      |
|                                                                                                                                                                           | Low                   | // Me        | edium                                                    | High                            |              |                                      |
| Products with Visual Appearance listed as High or Medium would require higher degree of care, where seats and back cushions may require fluffing and plumping             |                       |              |                                                          |                                 |              |                                      |