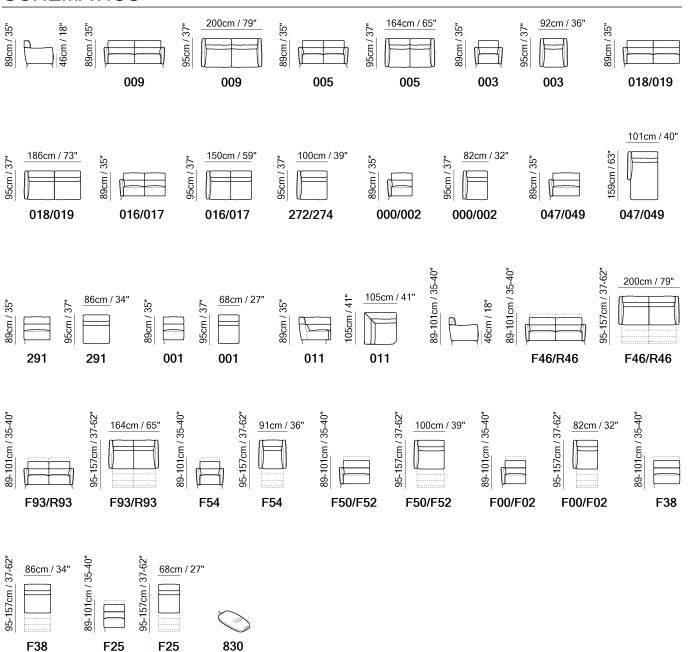

# Seattle C277



■ Vers. 009



■ Vers. F50+F38+011+019





### **SCHEMATICS**



### **COMPOSITION EXAMPLES**





## Seattle C277

#### TECHNICAL INFORMATION

| *                                                                                                                                                                         | COVERING              | Leather 🗸    | Soft Cover<br>✓                                          |                                 |              |                                      |
|---------------------------------------------------------------------------------------------------------------------------------------------------------------------------|-----------------------|--------------|----------------------------------------------------------|---------------------------------|--------------|--------------------------------------|