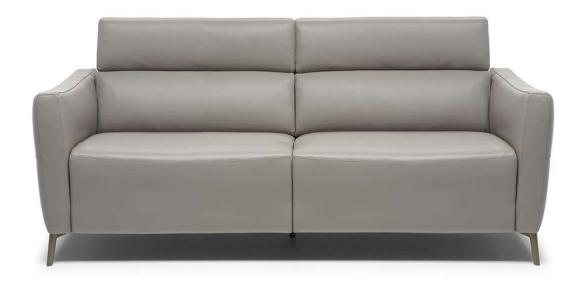

## Seattle C277

#### TECHNICAL INFORMATION

| *                                                                                                                                                                         | COVERING              | Leather 🗸    | Soft Cover<br>✓                                          |                                 |              |                                      |
|---------------------------------------------------------------------------------------------------------------------------------------------------------------------------|-----------------------|--------------|----------------------------------------------------------|---------------------------------|--------------|--------------------------------------|
| <b>4</b>                                                                                                                                                                  | FILLING               | Arms         | Fiber   Se<br>  Foam<br>  Feather/Fiber Mix<br>  Feather | rat cushion Fiber Foam Feather/ | Back cushion | Fiber Foam Feather/Fiber Mix Feather |
| -                                                                                                                                                                         | COMFORT               | Firm Comfort | Standard Comfor                                          | t                               |              |                                      |
| *                                                                                                                                                                         | FUNCTION              | Bed          | Electric motion                                          | Motion 🗸                        | Recliner     | Sliding                              |
| 4                                                                                                                                                                         | VISUAL<br>APPEARANCE* | Low<br>✓     | Medium                                                   | High                            |              |                                      |
| +                                                                                                                                                                         | LEGS                  | Plastic      | Metal                                                    | Wood                            | Upholstered  | Castors                              |
| VISUAL APPEARANCE                                                                                                                                                         |                       |              |                                                          |                                 |              |                                      |
| The product may reveal various wrinkles due to the combination of Elasticity of the covering, characteristics of the interior construction and the design of the product. |                       |              |                                                          |                                 |              |                                      |
|                                                                                                                                                                           | Low                   | // Me        | edium                                                    | High                            |              |                                      |
| Products with Visual Appearance listed as High or Medium would require higher degree of care, where seats and back cushions may require fluffing and plumping             |                       |              |                                                          |                                 |              |                                      |