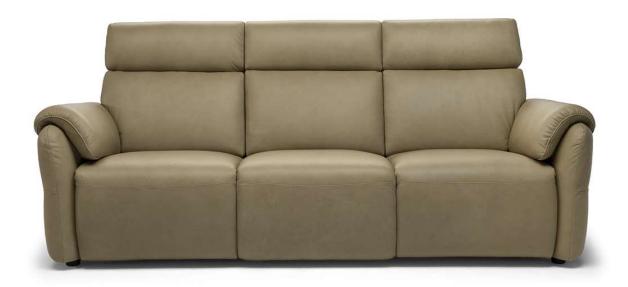

# Houston C280

■ Vers. 155

■ Vers. 009

#### **NOTES**

- Available in leather or fabric.
- Ergocert Certified. Human-Centered Design certification by Ergocert, is the first European
  ergonomics certification body. This certification guarantees that the entire design and
  production process has been completed by listening to the needs of the end user to create
  and offer an effective and unique comfort experience.
- By distributing weight evenly across all pressure points, the zero-gravity power motion system makes you feel weightless. It takes the pressure off your spine and can promote circulation in the legs.
  - The definition of Zero Gravity Reclining is the ability for your heart to be resting above your feet which provides proven health benefits.
- ZERO GRAVITY" DUAL POWER MOTION: a unique power motion system that separately
  and independently activates the different functions, to adjust the seat recliner and the
  headrest, allowing you to reach extreme comfort in a "zero gravity" position.
- Switch #1: All in One Power Reclining mechanism that simultaneously reclines the back, activates a "comfort tilt" of the seat and a full extension of the footrest, taking you to a "zero gravity" position that will make you experience a total and unparalleled relaxation.
- Switch #2: Power Adjustable Headrest which allows you to recline the headrest forward with millimetric precision to support you with a perfect and proper posture.
- Functions are operated by the power switch located on outside panel of the arm which also allocates a USB charging port.