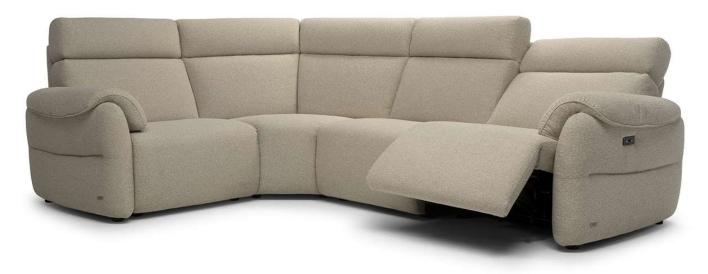

# Houston C280

### **NOTES**

- Second option versions (355/V55/254) with three seats and three cushions have a wider seating vs standard versions (155/T55/064) resulting in a bigger configuration (265 cm/106" vs 238 cm/95,2")
- PACKAGING & DELIVERY
   This model has been designed in an innovative way to facilitate the delivery to the final consumer throughout separate packages that have sizes and weight that are easy to handle.
- In fact, on the 3-seater power motion sofa you will have a choice of preferred packaging: