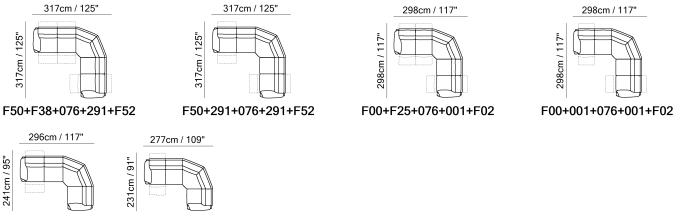

# Houston C280



■ Vers. 155



■ Vers. 009



### **SCHEMATICS**



## **COMPOSITION EXAMPLES**



F50+291+076+274 F00+001+076+002



# Houston C280

#### TECHNICAL INFORMATION

| *                                                                                                                                                                                                                            | COVERING              | Leather 🗸        | Soft Cover<br>✓                      |           |                                              |                                              |
|------------------------------------------------------------------------------------------------------------------------------------------------------------------------------------------------------------------------------|-----------------------|------------------|--------------------------------------|