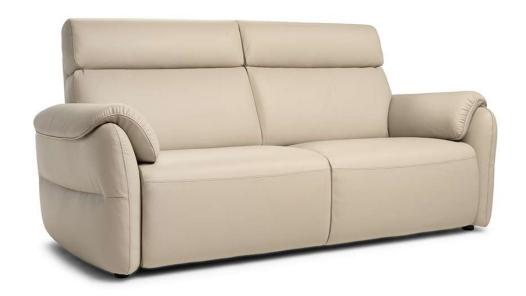

# Houston C280

#### **NOTES**

- Available in leather or fabric.
- Ergocert Certified. Human-Centered Design certification by Ergocert, is the first European
  ergonomics certification body. This certification guarantees that the entire design and
  production process has been completed by listening to the needs of the end user to create
  and offer an effective and unique comfort experience.
- By distributing weight evenly across all pressure points, the zero-gravity power motion system makes you feel weightless. It takes the pressure off your spine and can promote circulation in the legs.
  - The definition of Zero Gravity Reclining is the ability for your heart to be resting above your feet which provides proven health benefits.
- ZERO GRAVITY" DUAL POWER MOTION: a unique power motion system that separately
  and independently activates the different functions, to adjust the seat recliner and the
  headrest, allowing you to reach extreme comfort in a "zero gravity" position.
- Switch #1: All in One Power Reclining mechanism that simultaneously reclines the back, activates a "comfort tilt" of the seat and a full extension of the footrest, taking you to a "zero gravity" position that will make you experience a total and unparalleled relaxation.
- Switch #2: Power Adjustable Headrest which allows you to recline the headrest forward with millimetric precision to support you with a perfect and proper posture.
- Functions are operated by the power switch located on outside panel of the arm which also allocates a USB charging port.