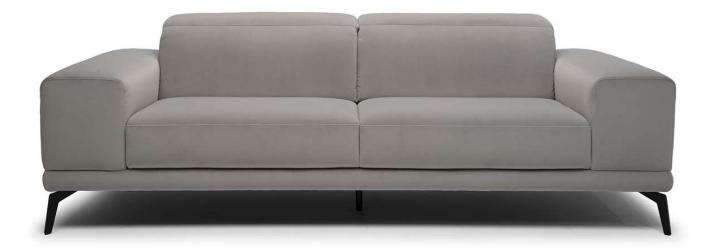

### NOTES

- Available in leather (TG only) or fabric.
- Adjustable headrest on all versions.

more often than Products with Visual Appearance listed as Low.

- Feet will be in a bag inside the package and requires assembling.
- The model will be wrapped in a plastic bag.
- Feet available in metal finishings 77 (Glossy Chromed) / 79 (Matte Black)
- Feet height 15,5 cm