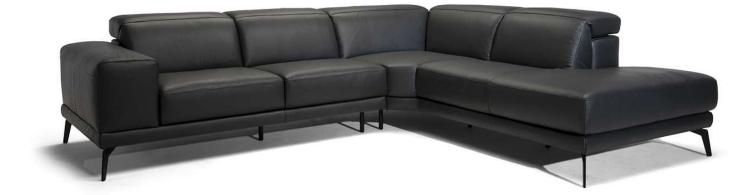

### NOTES

- Available in leather (TG only) or fabric.
- Adjustable headrest on all versions.

more often than Products with Visual Appearance listed as Low.

- Feet will be in a bag inside the package and requires assembling.
- The model will be wrapped in a plastic bag.
- Feet available in metal finishings 77 (Glossy Chromed) / 79 (Matte Black)
- Feet height 15,5 cm