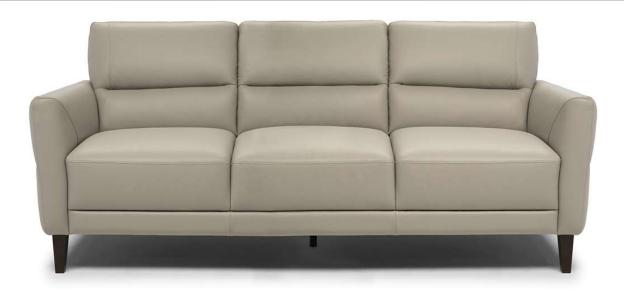

■ Vers. 064



■ Vers. 200+017



### **SCHEMATICS**



## **COMPOSITION EXAMPLES**





# Tris C297

### **TECHNICAL INFORMATION**

| *        | COVERING | Leather<br>✓     | Soft Cover                                    |           |                                           |              |
|----------|----------|------------------|-----------------------------------------------|-----------|-------------------------------------------|--------------|
| <>       | FILLING  | /IIII3           | Fiber<br>Foam<br>Feather/Fiber Mix<br>Feather |           | Fiber Back Foam Feather/Fiber Mix Feather | cushion      |
| -        | COMFORT  | Standard Comfort | Firm Comfo                                    | rt        |                                           |              |
| *        | FUNC