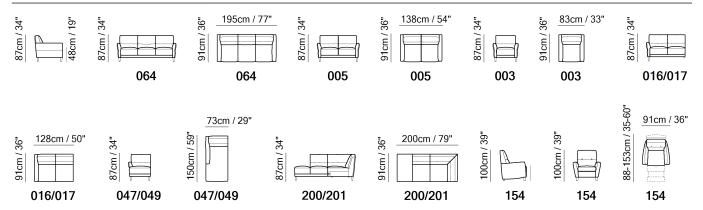

■ Vers. 064



■ Vers. 200+017



### **SCHEMATICS**



## **COMPOSITION EXAMPLES**





# Tris C297

### **TECHNICAL INFORMATION**

| *        | COVERING | Leather<br>✓     | Soft Cover                                    |           |                                           |              |
|----------|----------|------------------|-----------------------------------------------|-----------|-------------------------------------------|--------------|
| <>       | FILLING  | /IIII3           | Fiber<br>Foam<br>Feather/Fiber Mix<br>Feather |           | Fiber Back Foam Feather/Fiber Mix Feather | cushion      |
| -        | COMFORT  | Standard Comfort | Firm Comfo                                    | rt        |                                           |              |
| *        | FUNCTION | Bed              | Electric moti