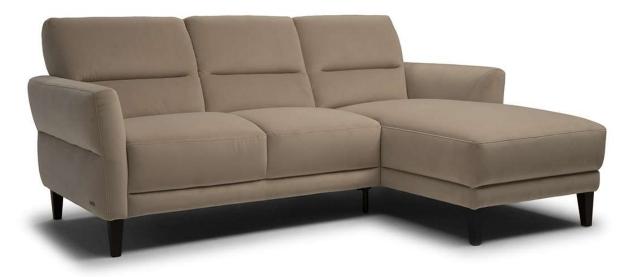

■ Vers. 064



■ Vers. 200+017



### **SCHEMATICS**



## **COMPOSITION EXAMPLES**





# Tris C297

### **TECHNICAL INFORMATION**

| *        | COVERING | Leather<br>✓     | Soft Cover                                    |           |                                           |              |
|----------|----------|------------------|-----------------------------------------------|-----------|-------------------------------------------|--------------|
| <>       | FILLING  | /IIII3           | Fiber<br>Foam<br>Feather/Fiber Mix<br>Feather |           | Fiber Back Foam Feather/Fiber Mix Feather | cushion      |
| -        | COMFORT  | Standard Comfort | Firm Comfo                                    | rt        |                                           |              |
| *        | FUNCTION | Bed              | Electric