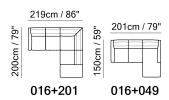

■ Vers. 064



■ Vers. 200+017



### **SCHEMATICS**



## **COMPOSITION EXAMPLES**





# Tris C297

### **TECHNICAL INFORMATION**

| *        | COVERING | Leather<br>✓     | Soft Cover                                    |           |                                           |              |
|----------|----------|------------------|-----------------------------------------------|-----------|-------------------------------------------|--------------|
| <>       | FILLING  | /IIII3           | Fiber<br>Foam<br>Feather/Fiber Mix<br>Feather |           | Fiber Back Foam Feather/Fiber Mix Feather | cushion      |
| -        | COMFORT  | Standard Comfort | Firm Comfo                                    | rt        |                                           |              |
| *        | FUNCTION | Bed              | Electric moti                                 | on Motion | R