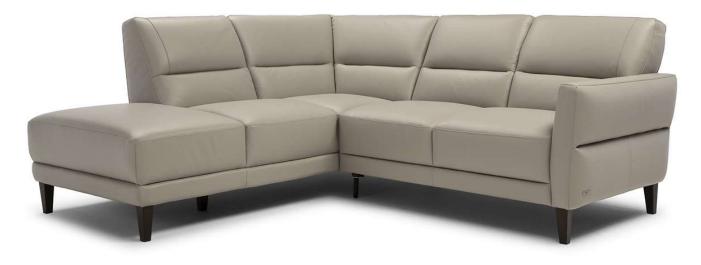

■ Vers. 064



■ Vers. 200+017



### **SCHEMATICS**



## **COMPOSITION EXAMPLES**





# Tris C297

### **TECHNICAL INFORMATION**

| *        | COVERING | Leather<br>✓     | Soft Cover                                    |           |                                           |              |
|----------|----------|------------------|-----------------------------------------------|-----------|-------------------------------------------|--------------|
| <>       | FILLING  | /IIII3           | Fiber<br>Foam<br>Feather/Fiber Mix<br>Feather |           | Fiber Back Foam Feather/Fiber Mix Feather | cushion      |
| -        | COMFORT  | Standard Comfort | Firm Comfo                                    | rt        |                                           |              |
| *        | FUNCTION | Bed