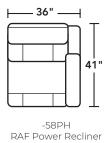

|                                                                      | Overall<br>Height | Overall<br>Width | Overall<br>Depth | Seat<br>Height | Seat<br>Width | Seat<br>Depth | Arm<br>Height | Open<br>Depth | Wall<br>Clearance |
|----------------------------------------------------------------------|-------------------|------------------|------------------|----------------|---------------|---------------|---------------|---------------|-------------------|
| -19 Armless Chair                                                    | 42"               | 26"              | 4]"              | 20"            | 26"           | 22"           |               |               |                   |
| -23 Full Wedge                                                       | 42"               | 69"              | 49"              | 20"            | 47"           | 25"           |               |               |                   |
| -57PH LAF / -58PH RAF Power Recliner<br>with Power Headrest & Lumbar | 42"               | 36"              | 41"              | 20"            | 26"           | 22"           | 25"           | 71"           | 9"                |
| -59PH Armless Power Recliner with<br>Power Headrest & Lumbar         | 42"               | 26"              | 41"              | 20"            | 26"           | 22"           |               | 71"           | 9"                |
| -72 Straight Console                                                 | 42"               | 13"              | 41"              |                |               |               |               |               |                   |

## Components

LAF = Left-Arm-Facing RAF = Right-Arm-Facing

LAF Power Recliner with Power Headrest & Lumbar

RAF Power Recliner with Power Headrest & Lumbar

Armless Power Recliner
with Power Headrest
& Lumbar