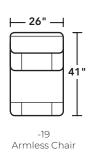

|                                                                      | Overall<br>Height | Overall<br>Width | Overall<br>Depth | Seat<br>Height | Seat<br>Width | Seat<br>Depth | Arm<br>Height | Open<br>Depth | Wall<br>Clearance |
|----------------------------------------------------------------------|-------------------|------------------|------------------|----------------|---------------|---------------|---------------|---------------|-------------------|
| -19 Armless Chair                                                    | 42"               | 26"              | 4]"              | 20"            | 26"           | 22"           |               |               |                   |
| -23 Full Wedge                                                       | 42"               | 69"              | 49"              | 20"            | 47"           | 25"           |               |               |                   |
| -57PH LAF / -58PH RAF Power Recliner<br>with Power Headrest & Lumbar | 42"               | 36"              | 41"              | 20"            | 26"           | 22"           | 25"           | 71"           | 9"                |
| -59PH Armless Power Recliner with<br>Power Headrest & Lumbar         | 42"               | 26"              | 41"              | 20"            | 26"           | 22"           |               | 71"           | 9"                |
| -72 Straight Console                                                 | 42"               | 13"              | 41"              |                |               |               |               |               |                   |

## Components

LAF = Left-Arm-Facing RAF = Right-Arm-Facing

LAF Power Recliner with Power Headrest & Lumbar

RAF Power Recliner with Power Headrest & Lumbar

Armless Power Recliner
with Power Headrest
& Lumbar