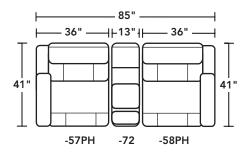

dot$  A power control independently adjusts the headrest, recline, and lumbar for a personalized sit
- · A separate home button returns the headrest, footrest and lumbar to their original positions with one touch
- $\cdot$  Zero draw technology only uses power when the USB port is in use
- · USB port built into power button for convenient charging
- $\cdot$  Heavy thread stitching and channeled back cushion for a tailored look
- $\cdot$  Removable backs for easy moving throughout the home



# 1587 Carter | Components & Configurations

Sectional

## Components

LAF = Left-Arm-Facing RAF = Right-Arm-Facing













LAF Power Recliner with Power Headrest & Lumbar

RAF Power Recliner with Power Headrest & Lumbar

Armless Power Recliner
with Power Headrest
& Lumbar

Sample Configurations