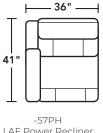

|                                                                      | Overall<br>Height | Overall<br>Width | Overall<br>Depth | Seat<br>Height | Seat<br>Width | Seat<br>Depth | Arm<br>Height | Open<br>Depth | Wall<br>Clearance |
|----------------------------------------------------------------------|-------------------|------------------|------------------|----------------|---------------|---------------|---------------|---------------|-------------------|
| -19 Armless Chair                                                    | 42"               | 26"              | 4]"              | 20"            | 26"           | 22"           |               |               |                   |
| -23 Full Wedge                                                       | 42"               | 69"              | 49"              | 20"            | 47"           | 25"           |               |               |                   |
| -57PH LAF / -58PH RAF Power Recliner<br>with Power Headrest & Lumbar | 42"               | 36"              | 41"              | 20"            | 26"           | 22"           | 25"           | 71"           | 9"                |
| -59PH Armless Power Recliner with<br>Power Headrest & Lumbar         | 42"               | 26"              | 41"              | 20"            | 26"           | 22"           |               | 71"           | 9"                |
| -72 Straight Console                                                 | 42"               | 13"              | 41"              |                |               |               |               |               |                   |

## Components

LAF = Left-Arm-Facing RAF = Right-Arm-Facing

LAF Power Recliner with Power Headrest & Lumbar

RAF Power Recliner with Power Headrest & Lumbar

Armless Power Recliner
with Power Headrest
& Lumbar