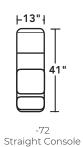

|                                                                      | Overall<br>Height | Overall<br>Width | Overall<br>Depth | Seat<br>Height | Seat<br>Width | Seat<br>Depth | Arm<br>Height | Open<br>Depth | Wall<br>Clearance |
|----------------------------------------------------------------------|-------------------|------------------|------------------|----------------|---------------|---------------|---------------|---------------|-------------------|
| -19 Armless Chair                                                    | 42"               | 26"              | 4]"              | 20"            | 26"           | 22"           |               |               |                   |
| -23 Full Wedge                                                       | 42"               | 69"              | 49"              | 20"            | 47"           | 25"           |               |               |                   |
| -57PH LAF / -58PH RAF Power Recliner<br>with Power Headrest & Lumbar | 42"               | 36"              | 41"              | 20"            | 26"           | 22"           | 25"           | 71"           | 9"                |
| -59PH Armless Power Recliner with<br>Power Headrest & Lumbar         | 42"               | 26"              | 41"              | 20"            | 26"           | 22"           |               | 71"           | 9"                |
| -72 Straight Console                                                 | 42"               | 13"              | 41"              |                |               |               |               |               |                   |