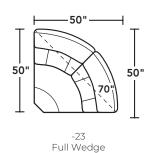

|                                                                      | Overall<br>Height | Overall<br>Width | Overall<br>Depth | Seat<br>Height | Seat<br>Width | Seat<br>Depth | Arm<br>Height | Open<br>Depth | Wall<br>Clearance |
|----------------------------------------------------------------------|-------------------|------------------|------------------|----------------|---------------|---------------|---------------|---------------|-------------------|
| -19 Armless Chair                                                    | 42"               | 26"              | 4]"              | 20"            | 26"           | 22"           |               |               |                   |
| -23 Full Wedge                                                       | 42"               | 69"              | 49"              | 20"            | 47"           | 25"           |               |               |                   |
| -57PH LAF / -58PH RAF Power Recliner<br>with Power Headrest & Lumbar | 42"               | 36"              | 41"              | 20"            | 26"           | 22"           | 25"           | 71"           | 9"                |
| -59PH Armless Power Recliner with<br>Power Headrest & Lumbar         | 42"               | 26"              | 41"              | 20"            | 26"           | 22"           |               | 71"           | 9"                |
| -72 Straight Console                                                 | 42"               | 13"              | 41"              |                |               |               |               |               |                   |