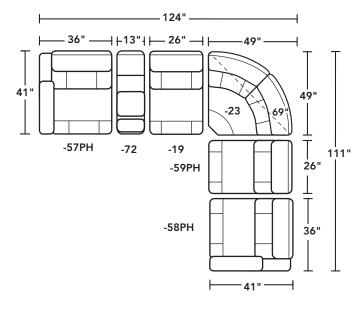

### 1587 Carter

|                           |     | -57PH |       |       |     |  |  |  |
|---------------------------|-----|-------|-------|-------|-----|--|--|--|
|                           | -19 | -23   | -58PH | -59PH | -72 |  |  |  |
| Spring Unit               |     |       |       |       |     |  |  |  |
| DualFlex Spring System    | •   | •     | •     | •     | •   |  |  |  |
| Seat Cushion(s)           |     |       |       |       |     |  |  |  |
| High-Density Cushion (HC) | •   | •     | •     | •     | •   |  |  |  |
| Attached                  | •   | •     | •     | •     | •   |  |  |  |
| Back Construction         |     |       |       |       |     |  |  |  |
| Removable Back(s)         | •   | •     | •     | •     | •   |  |  |  |
| Back Cushions(s)          |     |       |       |       |     |  |  |  |
| Attached                  | •   | •     | •     | •     | •   |  |  |  |
| Features                  |     |       |       |       |     |  |  |  |
| Power                     |     |       | •     | •     | •   |  |  |  |
| USB Port(s)               |     |       | •     | •     | •   |  |  |  |
| Cupholders                |     |       | •     |       | •   |  |  |  |
| Storage                   |     |       |       |       | •   |  |  |  |

#### IMAGE(S) SHOWN

1587-57PH, -72, -19, -23, -59PH, & -58PH

886-02 body fabric

Sample Configurations