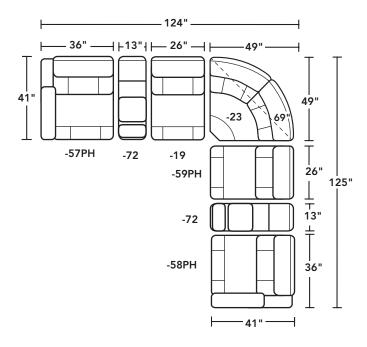

### 1587 Carter

|                           |     | -57PH |       |       |     |  |  |  |
|---------------------------|-----|-------|-------|-------|-----|--|--|--|
|                           | -19 | -23   | -58PH | -59PH | -72 |  |  |  |
| Spring Unit               |     |       |       |       |     |  |  |  |
| DualFlex Spring System    | •   | •     | •     | •     | •   |  |  |  |
| Seat Cushion(s)           |     |       |       |       |     |  |  |  |
| High-Density Cushion (HC) | •   | •     | •     | •     | •   |  |  |  |
| Attached                  | •   | •     | •     | •     | •   |  |  |  |
| Back Construction         |     |       |       |       |     |  |  |  |
| Removable Back(s)         | •   | •     | •     | •     | •   |  |  |  |
| Back Cushions(s)          |     |       |       |       |     |  |  |  |
| Attached                  | •   | •     | •     | •     | •   |  |  |  |
| Features                  |     |       |       |       |     |  |  |  |
| Power                     |     |       | •     | •     | •   |  |  |  |
| USB Port(s)               |     |       | •     | •     | •   |  |  |  |
| Cupholders                |     |       | •     |       | •   |  |  |  |
| Storage                   |     |       |       |       | •   |  |  |  |

#### IMAGE(S) SHOWN

1587-57PH, -72, -19, -23, -59PH, & -58PH

886-02 body fabric

Sample Configurations