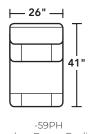

|                                                                      | Overall<br>Height | Overall<br>Width | Overall<br>Depth | Seat<br>Height | Seat<br>Width | Seat<br>Depth | Arm<br>Height | Open<br>Depth | Wall<br>Clearance |
|----------------------------------------------------------------------|-------------------|------------------|------------------|----------------|---------------|---------------|---------------|---------------|-------------------|
| -19 Armless Chair                                                    | 42"               | 26"              | 4]"              | 20"            | 26"           | 22"           |               |               |                   |
| -23 Full Wedge                                                       | 42"               | 69"              | 49"              | 20"            | 47"           | 25"           |               |               |                   |
| -57PH LAF / -58PH RAF Power Recliner<br>with Power Headrest & Lumbar | 42"               | 36"              | 41"              | 20"            | 26"           | 22"           | 25"           | 71"           | 9"                |
| -59PH Armless Power Recliner with<br>Power Headrest & Lumbar         | 42"               | 26"              | 41"              | 20"            | 26"           | 22"           |               | 71"           | 9"                |
| -72 Straight Console                                                 | 42"               | 13"              | 41"              |                |               |               |               |               |                   |

## Components

LAF = Left-Arm-Facing RAF = Right-Arm-Facing

LAF Power Recliner with Power Headrest & Lumbar

RAF Power Recliner with Power Headrest & Lumbar

Armless Power Recliner
with Power Headrest
& Lumbar