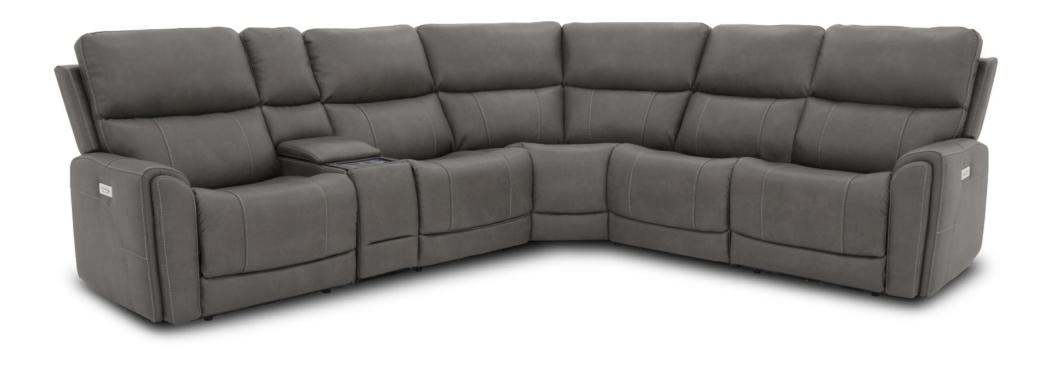

FLEXSTEEL® Fabric | Latitudes Motion

### 1587 Carter

|                           |     | -57PH |       |       |     |  |  |  |
|---------------------------|-----|-------|-------|-------|-----|--|--|--|
|                           | -19 | -23   | -58PH | -59PH | -72 |  |  |  |
| Spring Unit               |     |       |       |       |     |  |  |  |
| DualFlex Spring System    | •   | •     | •     | •     | •   |  |  |  |
| Seat Cushion(s)           |     |       |       |       |     |  |  |  |
| High-Density Cushion (HC) | •   | •     | •     | •     | •   |  |  |  |
| Attached                  | •   | •     | •     | •     | •   |  |  |  |
| Back Construction         |     |       |       |       |     |  |  |  |
| Removable Back(s)         | •   | •     | •     | •     | •   |  |