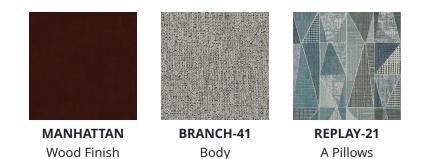

## Description

Casual modern styling and easy-to-live-with features make this sofa a perfect choice for your home. It features a tight, drawstring back and welted track arms. A classic 3 seat T-cushion configuration and modern wedge feet complete this inviting look. Matching loveseat, chair, ottoman and queen sleeper also available.

| WIDTH     | 81"                  | SEAT HEIGHT | 20"           |
|-----------|----------------------|-------------|---------------|
| DEPTH     | 38"                  | SEAT DEPTH  | 23"           |
| HEIGHT    | 36"                  | ARM HEIGHT  | 25"           |
| BACK TYPE | Tight Bk W/Drawstrin | PILLOWS     | A 2 (20"x20") |