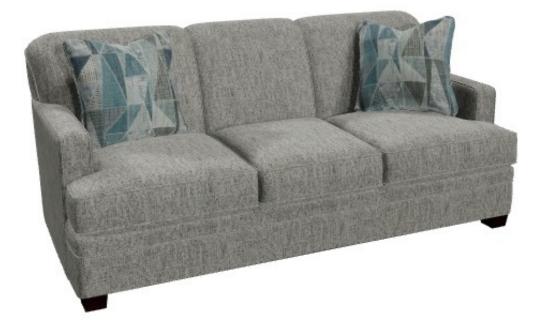

## Description

Casual modern styling and easy-to-live-with features make this sofa a perfect choice for your home. It features a tight, drawstring back and welted track arms. A classic 3 seat T-cushion configuration and modern wedge feet complete this inviting look. Matching loveseat, chair, ottoman and queen sleeper also available.

| WIDTH     | 81"                  | SEAT HEIGHT | 20"           |
|-----------|----------------------|-------------|---------------|
| DEPTH     | 38"                  | SEAT DEPTH  | 23"           |
| HEIGHT    | 36"                  | ARM HEIGHT  | 25"           |
| BACK TYPE | Tight Bk W/Drawstrin | PILLOWS     | A 2 (20"x20") |