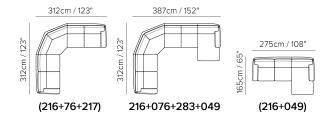

■ Vers. 064



■ Vers. 064



### **SCHEMATICS**



#### **COMPOSITION EXAMPLES**





## Baldassarre B859

#### **TECHNICAL INFORMATION**

| *        | COVERING | Leather 🗸        | Soft Cover                                        |                                               |              |                                      |
|----------|----------|------------------|---------------------------------------------------|-----------------------------------------------|--------------|--------------------------------------|
| #        | LEGS     | Wood<br>✓        | Metal                                             | Plastic                                       | Castors      | Upholstered                          |
| <b>4</b> | FILLING  | Z3               | Fiber Sea<br>Foam<br>Feather/Fiber Mix<br>Feather | at cushion Fiber Foam Feather/Fiber N Feather | Back cush