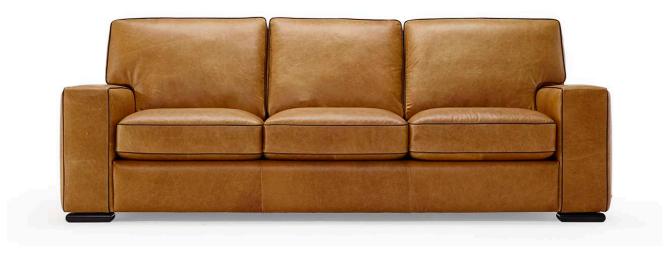

## Baldassarre B859

#### **NOTES**

- Model is available with contrast welt (or another detail such as a band under arm cushion) to be entered as second covering
- All arms, back and seat surfaces are covered in Top Grain.
- This model is available with split leather exterior covering (Side, Rear and Front Panels)
- Loose Seat Cushion (the seat cushions of the model are not fixed to the frame)
- Back Cushion with elastic belt with buckle (the back cushion is attached to the frame through an elastic belt with buckle)
- No Leather Side (the sectional pieces have the side covered with fabric and not leather)
- Wood Frame
- Without Feet Assembled (the feet will be in a bag inside the package)
- Plastic Wrap (the model will be wrapped in a plastic bag)
- Feet available in wood finishings 09 (Walnut) / 18 (Wengè)
- Feet height 5,0 cm