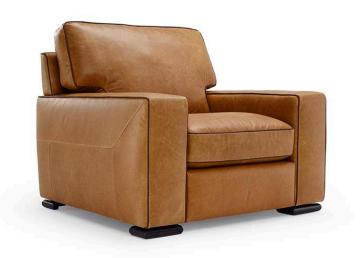

## Baldassarre B859

#### **NOTES**

- Model is available with contrast welt (or another detail such as a band under arm cushion) to be entered as second covering
- All arms, back and seat surfaces are covered in Top Grain.
- This model is available with split leather exterior covering (Side, Rear and Front Panels)
- Loose Seat Cushion (the seat cushions of the model are not fixed to the frame)
- Back Cushion with elastic belt with buckle (the back cushion is attached to the frame through an elastic belt with buckle)
- No Leather Side (the sectional pieces have the side covered with fabric and not leather)
- Wood Frame
- Without Feet Assembled (the feet will be in a bag inside the package)
- Plastic Wrap (the model will be wrapped in a plastic bag)
- Feet available in wood finishings 09 (Walnut) / 18 (Wengè)
- Feet height 5,0 cm