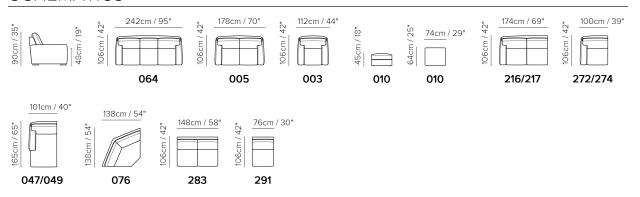

■ Vers. 064



■ Vers. 064



### **SCHEMATICS**



#### **COMPOSITION EXAMPLES**





## Baldassarre B859

#### **TECHNICAL INFORMATION**

| *        | COVERING | Leather 🗸        | Soft Cover                                        |                                               |              |                                      |
|----------|----------|------------------|---------------------------------------------------|-----------------------------------------------|--------------|--------------------------------------|
| #        | LEGS     | Wood<br>✓        | Metal                                             | Plastic                                       | Castors      | Upholstered                          |
| <b>4</b> | FILLING  | Z3               | Fiber Sea<br>Foam<br>Feather/Fiber Mix<br>Feather | at cushion Fiber Foam Fe