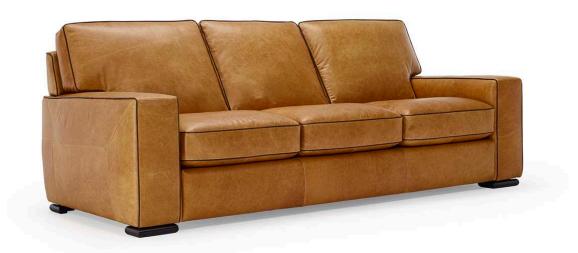

## Baldassarre B859

#### **NOTES**

- Model is available with contrast welt (or another detail such as a band under arm cushion) to be entered as second covering
- All arms, back and seat surfaces are covered in Top Grain.
- This model is available with split leather exterior covering (Side, Rear and Front Panels)
- Loose Seat Cushion (the seat cushions of the model are not fixed to the frame)
- Back Cushion with elastic belt with buckle (the back cushion is attached to the frame through an elastic belt with buckle)
- No Leather Side (the sectional pieces have the side covered with fabric and not leather)
- Wood Frame
- Without Feet Assembled (the feet will be in a bag inside the package)
- Plastic Wrap (the model will be wrapped in a plastic bag)
- Feet available in wood finishings 09 (Walnut) / 18 (Wengè)
- Feet height 5,0 cm