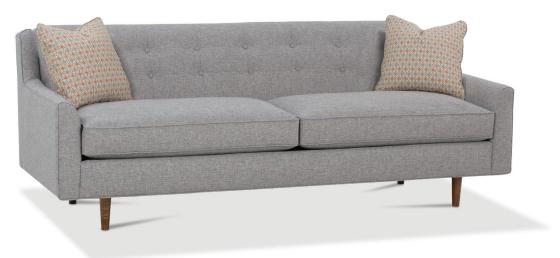

## STYLAIRE

## Kempner

Shown in fabric 11891-75, throw pillow fabric 12070-10. Washed Pine wood finish.

N720-002 Sofa: L84 x D34 x H32 cm: L213 x D86 x H81

Seat Height: 21" Seat Depth: 23" Arm Height: 23" Width Between Arms: 76"

N720-006 Chair: L30 x D34 x H32 cm: L76 x D86 x H81 N720-005 Ottoman: L28 x D21 x H19

cm: L71 x D53 x H48

| Standard Features                     | N720-002 | N720-006 | N720-005 |
|---------------------------------------|----------|----------|----------|
| Tight Back                            | 1        | 1        | N/A      |
| Two 18" Down Blend Throw Pillows (TP) | 1        | N/A      | N/A      |
| Suspension System                     | sinuous  | sinuous  | webbing  |
| 300CC Cushion                         | 1        | 1        | 1        |
| Options - See Price List for Prices   |          |          |          |
| Fringe                                | 1        | N/A      | N/A      |
| Feather Soft Cushion Package          | 1        | 1        | 1        |
| Extra Firm Cushion                    | 1        | 1        | N/A      |
| Contrast Welt and Button              | 1        | 1        | 1        |