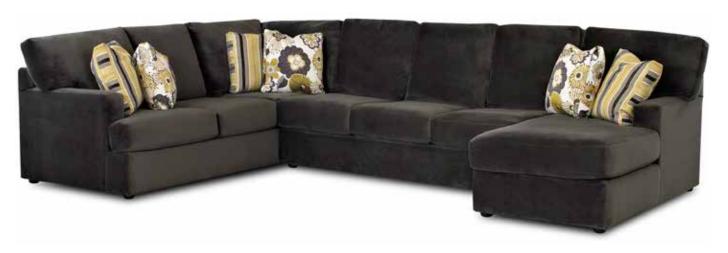

## Maclin K91500

The Maclin sofa collection makes it simple to relax with casual styling and contemporary elements. Bordered, T-seat cushions rest between ultra modern track arms. Bordered accent arm pillows toss in mixtures of colors and textures. Clean lines are paired with minimal curves to create the perfect combination. Shown in Challenger Charcoal, Twiggy Grey and Palladia Mica. Loose Back.

## Maclin Style# K91500

The Maclin sofa collection makes it simple to relax with casual styling and contemporary elements. Three over three, bordered, T-seat cushions rest between ultra modern track arms. Two sets of bordered accent arm pillows toss in mixtures of colors and textures. Clean lines are paired with minimal curves to create the perfect combination.