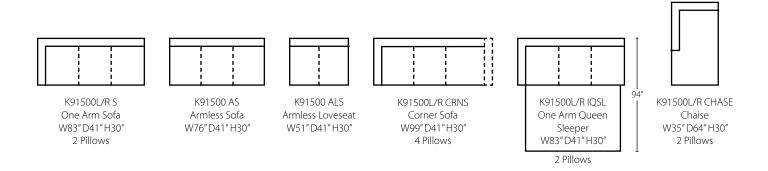

| Sofa     | Overall<br>Seat | W91 D41 H30<br>W76 D25 H20 |
|----------|-----------------|----------------------------|
| Loveseat | Overall<br>Seat | W69 D41 H30<br>W54 D25 H20 |
| Chaise   | Overall<br>Seat | W45 D64 H30<br>W31 D50 H20 |
| Chair    | Overall<br>Seat | W45 D41 H30<br>W31 D25 H20 |
| Ottoman  | Overall         | W45 D25 H19                |