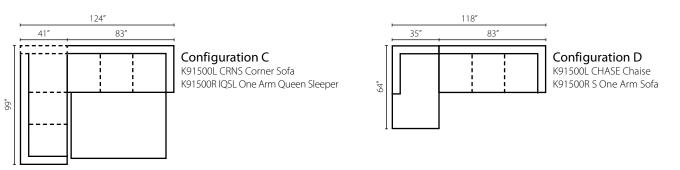

| Sofa     | Overall<br>Seat | W91 D41 H30<br>W76 D25 H20 |
|----------|-----------------|----------------------------|
| Loveseat | Overall<br>Seat | W69 D41 H30<br>W54 D25 H20 |
| Chaise   | Overall<br>Seat | W45 D64 H30<br>W31 D50 H20 |
| Chair    | Overall<br>Seat | W45 D41 H30<br>W31 D25 H20 |
| Ottoman  | Overall         | W45 D25 H19                |