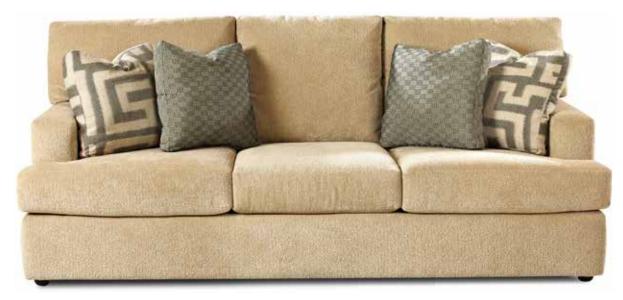

## Maclin K91500

The Maclin sofa collection makes it simple to relax with casual styling and contemporary elements. Bordered, T-seat cushions rest between ultra modern track arms. Bordered accent arm pillows toss in mixtures of colors and textures. Clean lines are paired with minimal curves to create the perfect combination. Shown in Challenger Charcoal, Twiggy Grey and Palladia Mica. Loose Back.

## Maclin Style# K91500

The Maclin sofa collection makes it simple to relax with casual styling and contemporary elements. Three over three, bordered, T-seat cushions rest between ultra modern track arms. Two sets of bordered accent arm pillows toss in mixtures of colors and textures. Clean lines are paired with minimal curves to create the perfect combination.