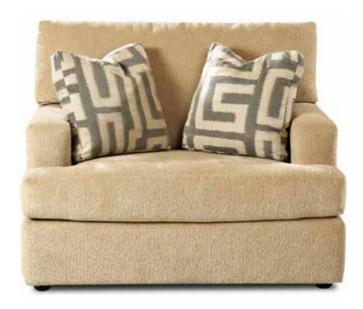

## Maclin K91500

The Maclin sofa collection makes it simple to relax with casual styling and contemporary elements. Bordered, T-seat cushions rest between ultra modern track arms. Bordered accent arm pillows toss in mixtures of colors and textures. Clean lines are paired with minimal curves to create the perfect combination. Shown in Challenger Charcoal, Twiggy Grey and Palladia Mica. Loose Back.

## Maclin Style# K91500

The Maclin sofa collection makes it simple to relax with casual styling and contemporary elements. Three over three, bordered, T-seat cushions rest between ultra modern track arms. Two sets of bordered accent arm pillows toss in mixtures of colors and textures. Clean lines are paired with minimal curves to create the perfect combination.