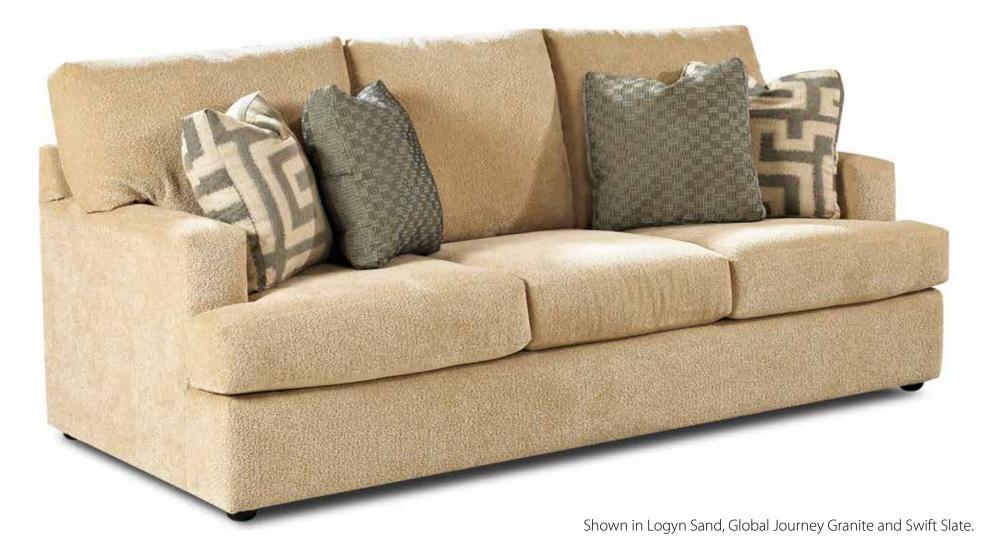

## Maclin K91500

The Maclin sofa collection makes it simple to relax with casual styling and contemporary elements. Bordered, T-seat cushions rest between ultra modern track arms. Bordered accent arm pillows toss in mixtures of colors and textures. Clean lines are paired with minimal curves to create the perfect combination. Shown in Challenger Charcoal, Twiggy Grey and Palladia Mica. Loose Back.

## Maclin Style# K91500

The Maclin sofa collection makes it simple to relax with casual styling and contemporary elements. Three over three, bordered, T-seat cushions rest between ultra modern track arms. Two sets of bordered accent arm pillows toss in mixtures of colors and textures. Clean lines are paired with minimal curves to create the perfect combination.