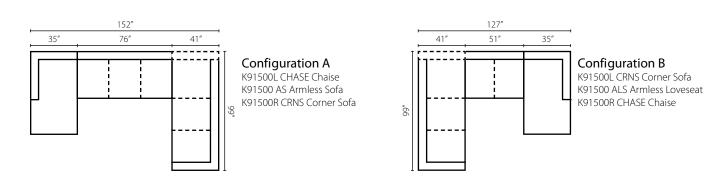

| Sofa     | Overall<br>Seat | W91 D41 H30<br>W76 D25 H20 |
|----------|-----------------|----------------------------|
| Loveseat | Overall<br>Seat | W69 D41 H30<br>W54 D25 H20 |
| Chaise   | Overall<br>Seat | W45 D64 H30<br>W31 D50 H20 |
| Chair    | Overall<br>Seat | W45 D41 H30<br>W31 D25 H20 |
| Ottoman  | Overall         | W45 D25 H19                |